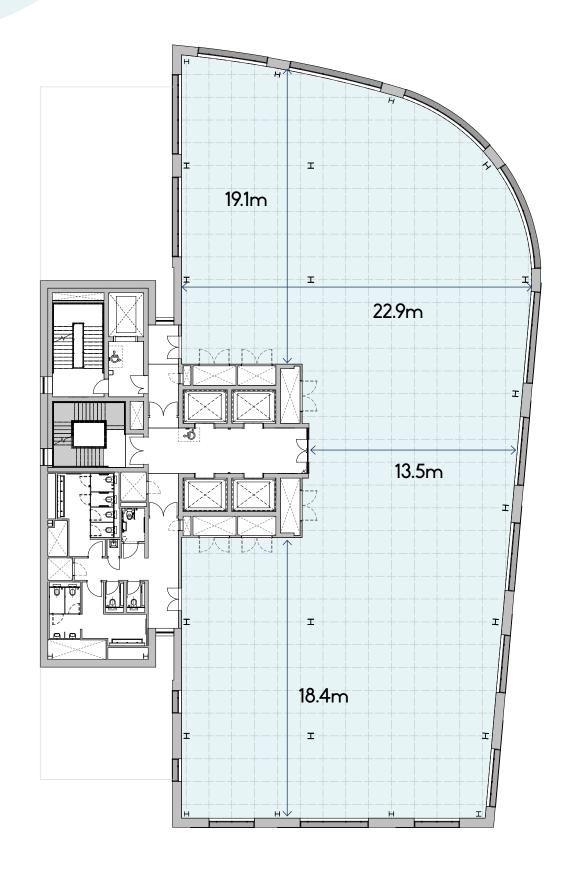

### FLOOR PLANS



BOH/Plant

#### FLOOR PLANS



Mezzanine floor

BOH/Plant

## FLOOR PLANS





Typical floor

Option for interconnecting stairs if desired

#### **SPACE PLANS**



Example Layout 1

- 72 workstations
- Café/ Kitchen space
- Auditorium/ presentation space
- 12 person meeting room

- Studio space
- 5x open touch down/ collaboration spaces
- 2x focus pods
- 3x focus rooms

#### **SPACE PLANS**



Example Layout 2

- Reception area
- 68 workstations
- 18 touchdown spaces
- 5x 1 person focus rooms

- 5x meetings rooms
- 3x booths
- Café/Kitchen space







#### new-bailey.com/eden





EdenNewBailey

Eden at New Bailey

#### DISCLAIMER

IMPORTANT NOTICE: Cushman & Wakefield and JLL for themselves and for the vendors or lessors of this property whose agents they are, give notice that (i) these particulars are produced in good faith, and set out as a general guide only