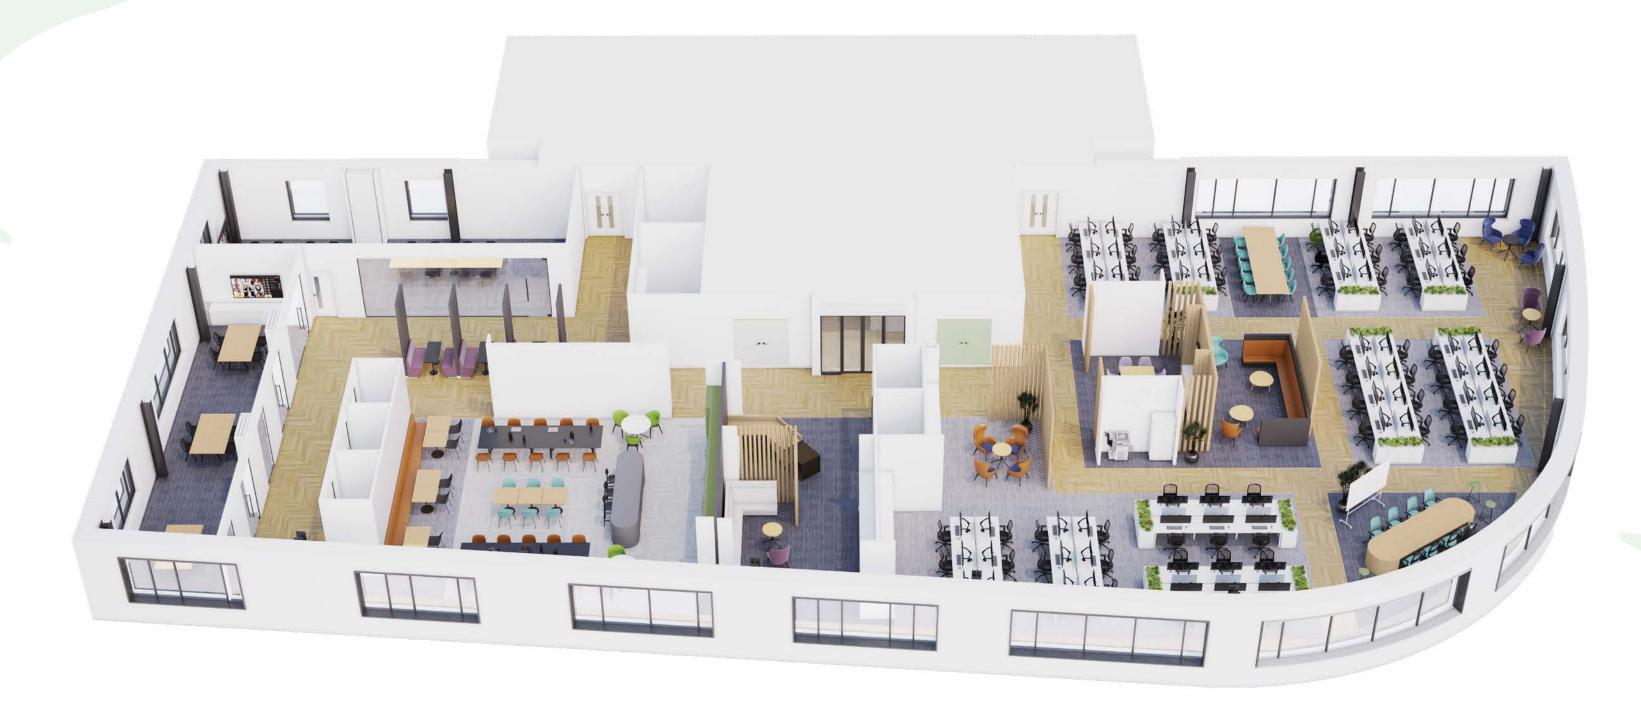

#### **SPACE PLANS**

Example Layout 2

- Reception area
- 68 workstations
- 18 touchdown spaces
- 5x 1 person focus rooms

- 5x meetings rooms
- 3x booths
- Café/Kitchen space