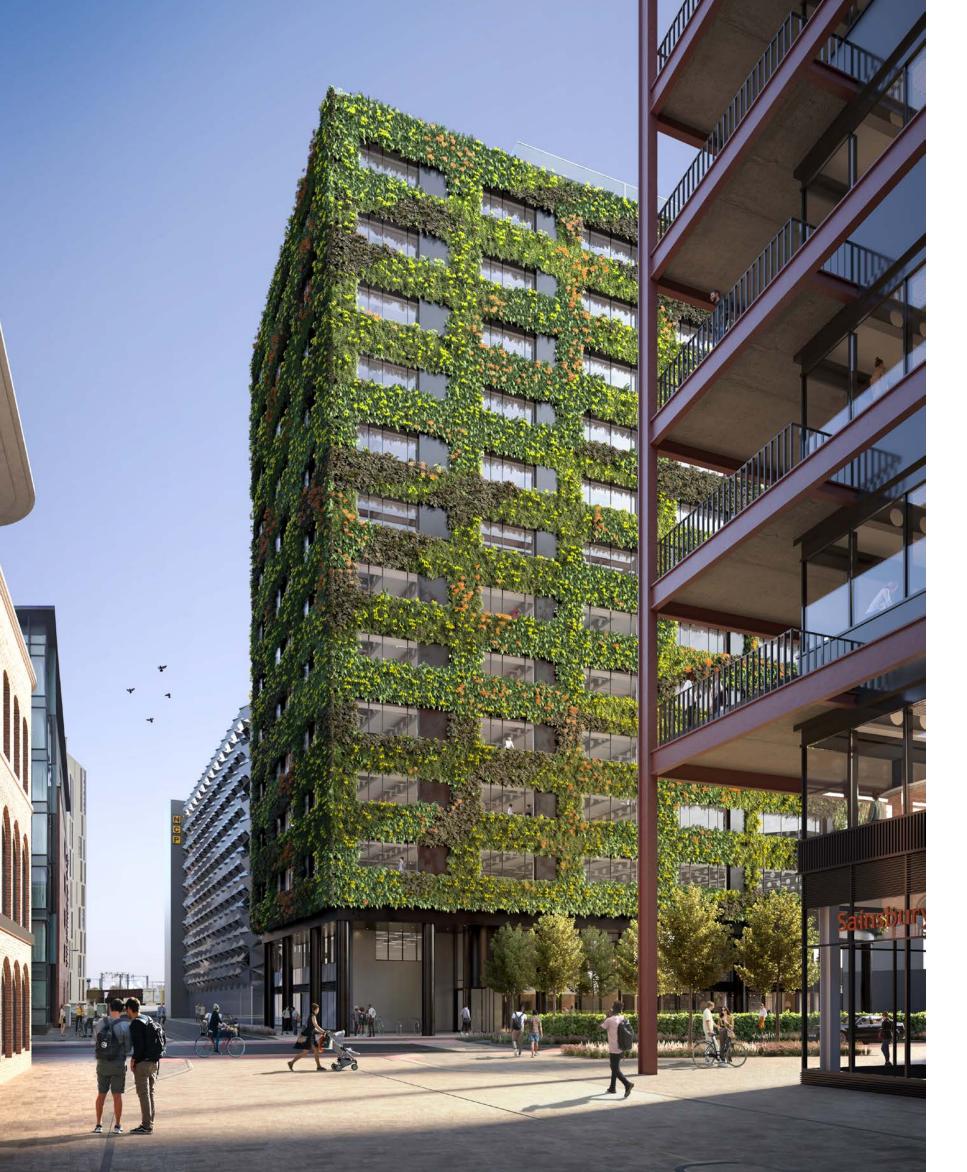

### FLOOR PLANS



BOH/Plant

#### FLOOR PLANS



Mezzanine floor

BOH/Plant

## FLOOR PLANS





Typical floor

Option for interconnecting stairs if desired

#### **SPACE PLANS**



Example Layout 1

- 72 workstations
- Café/ Kitchen space
- Auditorium/ presentation space
- 12 person meeting room

- Studio space
- 5x open touch down/ collaboration spaces
- 2x focus pods
- 3x focus rooms

#### **SPACE PLANS**



Example Layout 2

- Reception area
- 68 workstations
- 18 touchdown spaces
- 5x 1 person focus rooms

- 5x meetings rooms
- 3x booths
- Café/Kitchen space







#### new-bailey.com/eden





EdenNewBailey

Eden at New Bailey

#### DISCLAIMER

IMPORTANT NOTICE: Cushman & Wakefield and JLL for themselves and for the vendors or lessors of this property whose agents they are, give notice that (i) these particulars are produced in good faith, and set out as a general guide only and do not constitute any part of an offer or contract. They are believed to be correct but any intending purchasers or tenants should not rely on them as statements or representations of fact but must satisfy themselves as to the correctness of each of them; (ii) no person in the employment of the agents has an authority to make or give any representation or warranty in relation to this property. 2022.

Designed and produced by Cuckoo - 0161 660 8352 - cuckoodesign.com