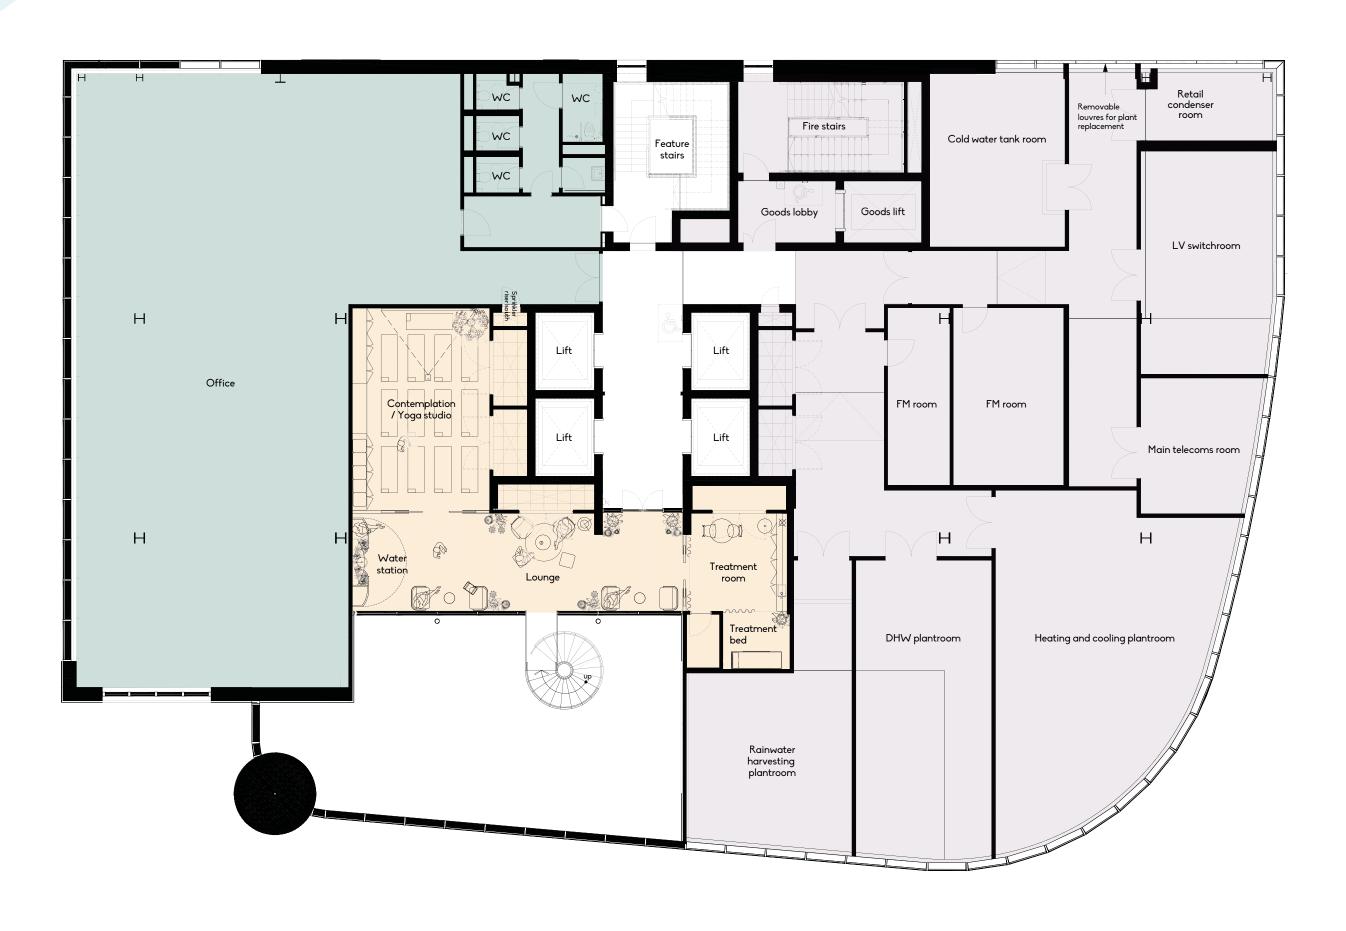

### FLOOR PLANS



BOH/Plant

#### FLOOR PLANS



Mezzanine floor

BOH/Plant

## FLOOR PLANS





Typical floor

Option for interconnecting stairs if desired

#### **SPACE PLANS**



Example Layout 1

- 72 workstations
- Café/ Kitchen space
- Auditorium/ presentation space
- 12 person meeting room

- Studio space
- 5x open touch down/ collaboration spaces
- 2x focus pods
- 3x focus rooms

#### **SPACE PLANS**



Example Layout 2

- Reception area
- 68 workstations
- 18 touchdown spaces
- 5x 1 person focus rooms

- 5x meetings rooms
- 3x booths
- Café/Kitchen space







#### new-bailey.com/eden





EdenNewBailey

Eden at New Bailey

#### DISCLAIMER

IMPORTANT NOTICE: Cushman & Wakefield and JLL for themselves and for the vendors or lessors of this property whose agents they are, give notice that (i) these particulars are produced in g