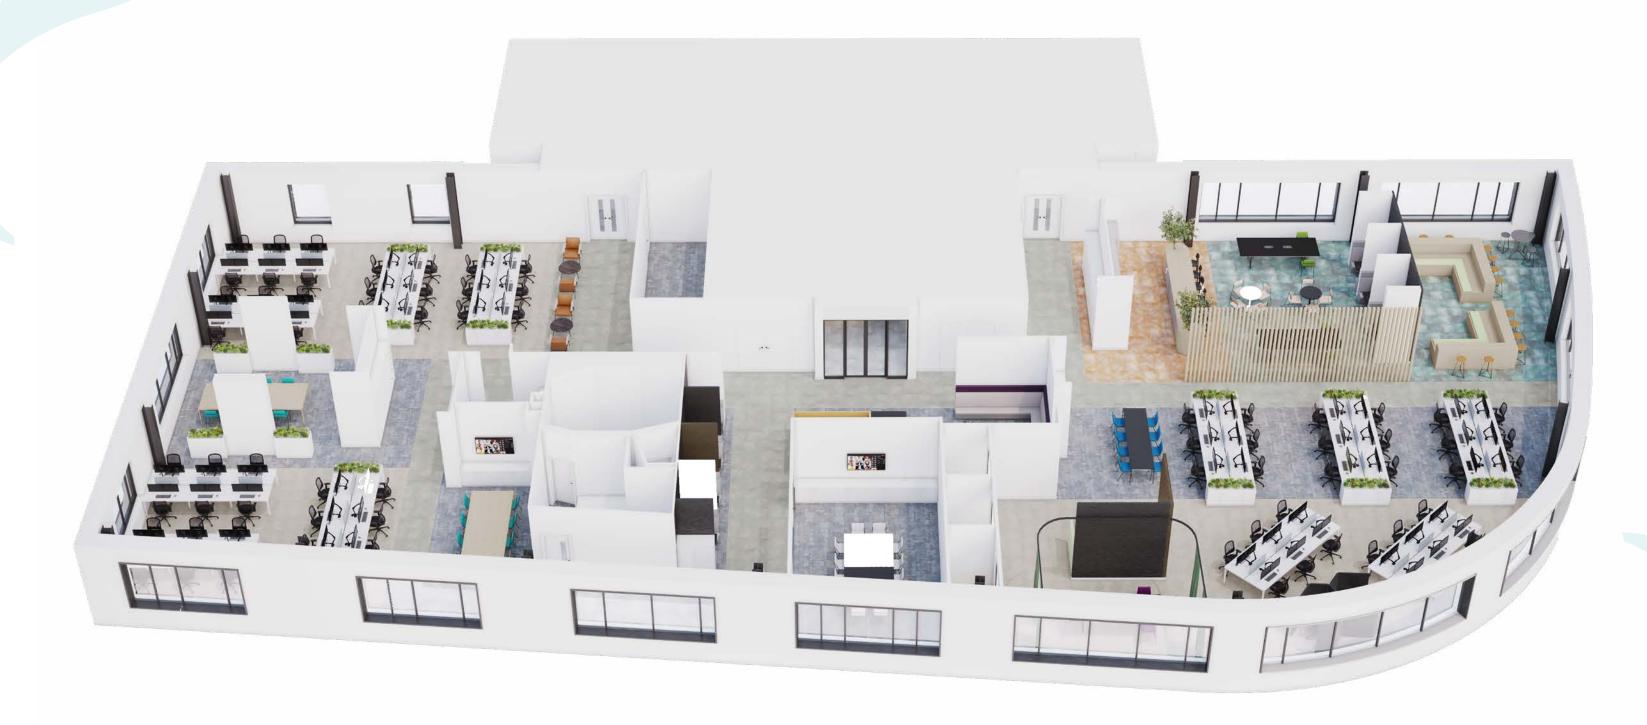

#### **SPACE PLANS**

Example Layout 1

- 72 workstations
- Café/ Kitchen space
- Auditorium/ presentation space
- 12 person meeting room

- Studio space
- 5x open touch down/ collaboration spaces
- 2x focus pods
- 3x focus rooms