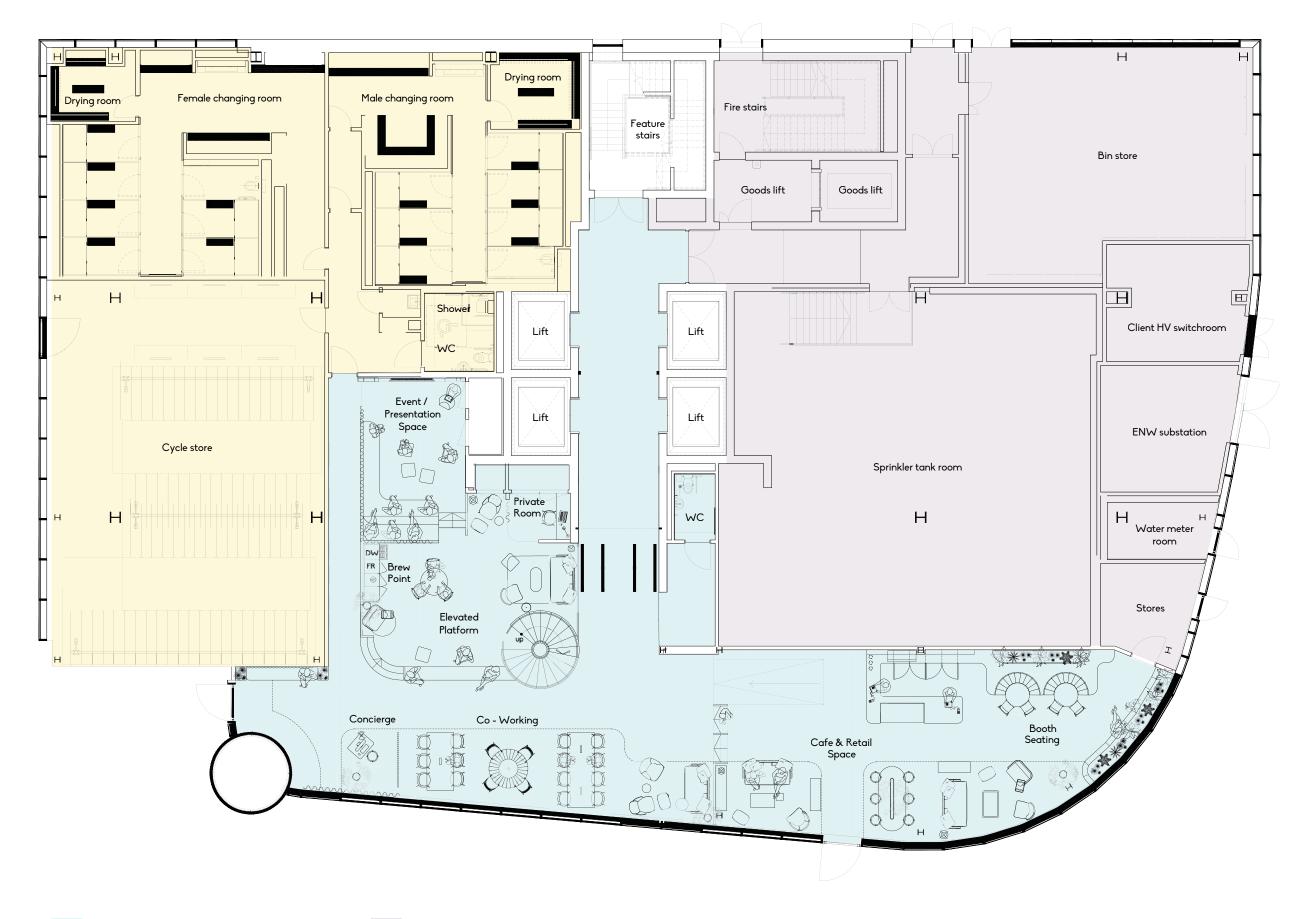

### FLOOR PLANS



BOH/Plant

#### FLOOR PLANS



Mezzanine floor

BOH/Plant

## FLOOR PLANS





Typical floor

Option for interconnecting stairs if desired

#### **SPACE PLANS**



Example Layout 1

- 72 workstations
- Café/ Kitchen space
- Auditorium/ presentation space
- 12 person meeting room

- Studio space
- 5x open touch down/ collaboration spaces
- 2x focus pods
- 3x focus rooms

#### **SPACE PLANS**



Example Layout 2

- Reception area
- 68 workstations
- 18 touchdown spaces
- 5x 1 person focus rooms

- 5x meetings rooms
- 3x booths
- Café/Kitchen space







#### new-bailey.com/eden





EdenNewBailey

Eden at New Bailey

#### DISCLAIMER

IMPORTANT NOTICE: Cushman & Wakefield and JLL for themselves and for the vendors or lessors of this property whose agents they are, give notice that (i) thes