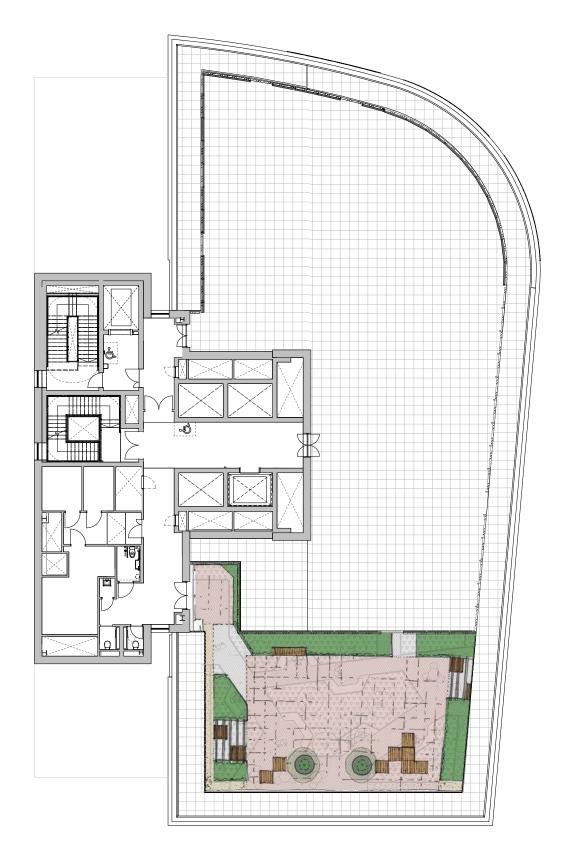

### FLOOR PLANS



BOH/Plant

#### FLOOR PLANS



Mezzanine floor

BOH/Plant

## FLOOR PLANS





Typical floor

Option for interconnecting stairs if desired

#### **SPACE PLANS**



Example Layout 1

- 72 workstations
- Café/ Kitchen space
- Auditorium/ presentation space
- 12 person meeting room

- Studio space
- 5x open touch down/ collaboration spaces
- 2x focus pods
- 3x focus rooms

#### **SPACE PLANS**



Example Layout 2

- Reception area
- 68 workstations
- 18 touchdown spaces
- 5x 1 person focus rooms

- 5x meetings rooms
- 3x booths
- Café/Kitchen space







#### new-bailey.com/eden





EdenNewBailey

Eden at New Bailey

#### DISCLAIMER

IMPORTANT NOTICE: Cushman & Wakefield and JLL for themselves and for the vendors or lessors of this property whose agents they are, give notice that (i) these particulars are produced in good faith, and set out as a general guide only a