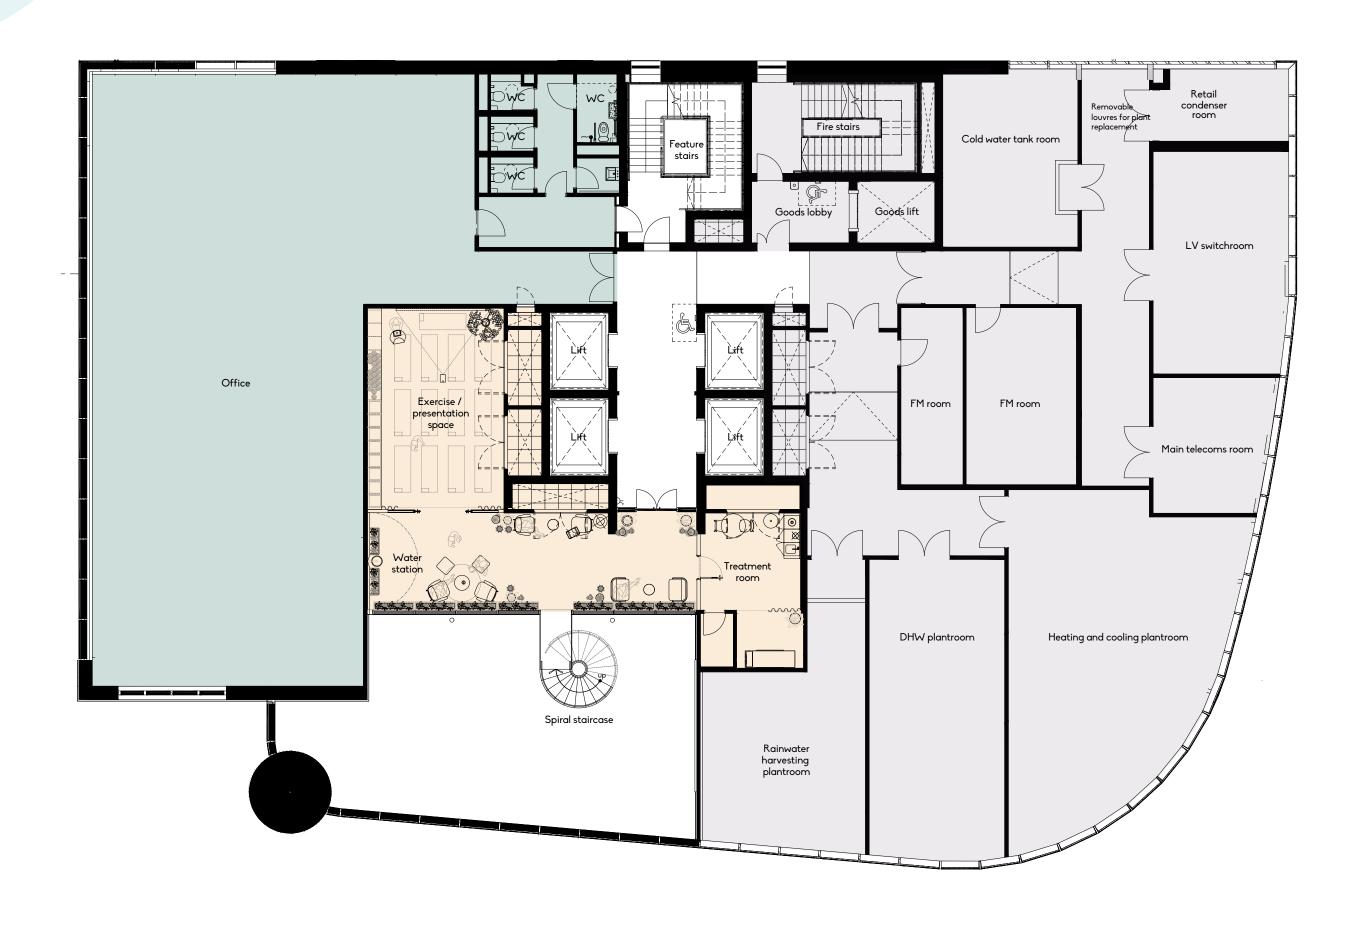

#### FLOOR PLANS



#### FLOOR PLANS



BOH/Plant

## FLOOR PLANS





Typical floor

Option for interconnecting stairs if desired

#### **SPACE PLANS**



Example Layout 1

- 72 workstations
- Café/ Kitchen space
- Auditorium/ presentation space
- 12 person meeting room

- Studio space
- 5x open touch down/ collaboration spaces
- 2x focus pods
- 3x focus rooms

### SPACE PLANS



Example Layout 2

- Reception area
- 68 workstations
- 18 touchdown spaces
- 5x 1 person focus rooms

- 5x meetings rooms
- 3x booths
- Café/Kitchen space







#### new-bailey.com/eden





EdenNewBailey

Eden at New Bailey

#### DISCLAIMER

IMPORTANT NOTICE: Cushman & Wakefield and JLL for themselves and for the vendors or lessors of this property whose agents they are, give notice that (i) these particulars are produced in good faith, and set out