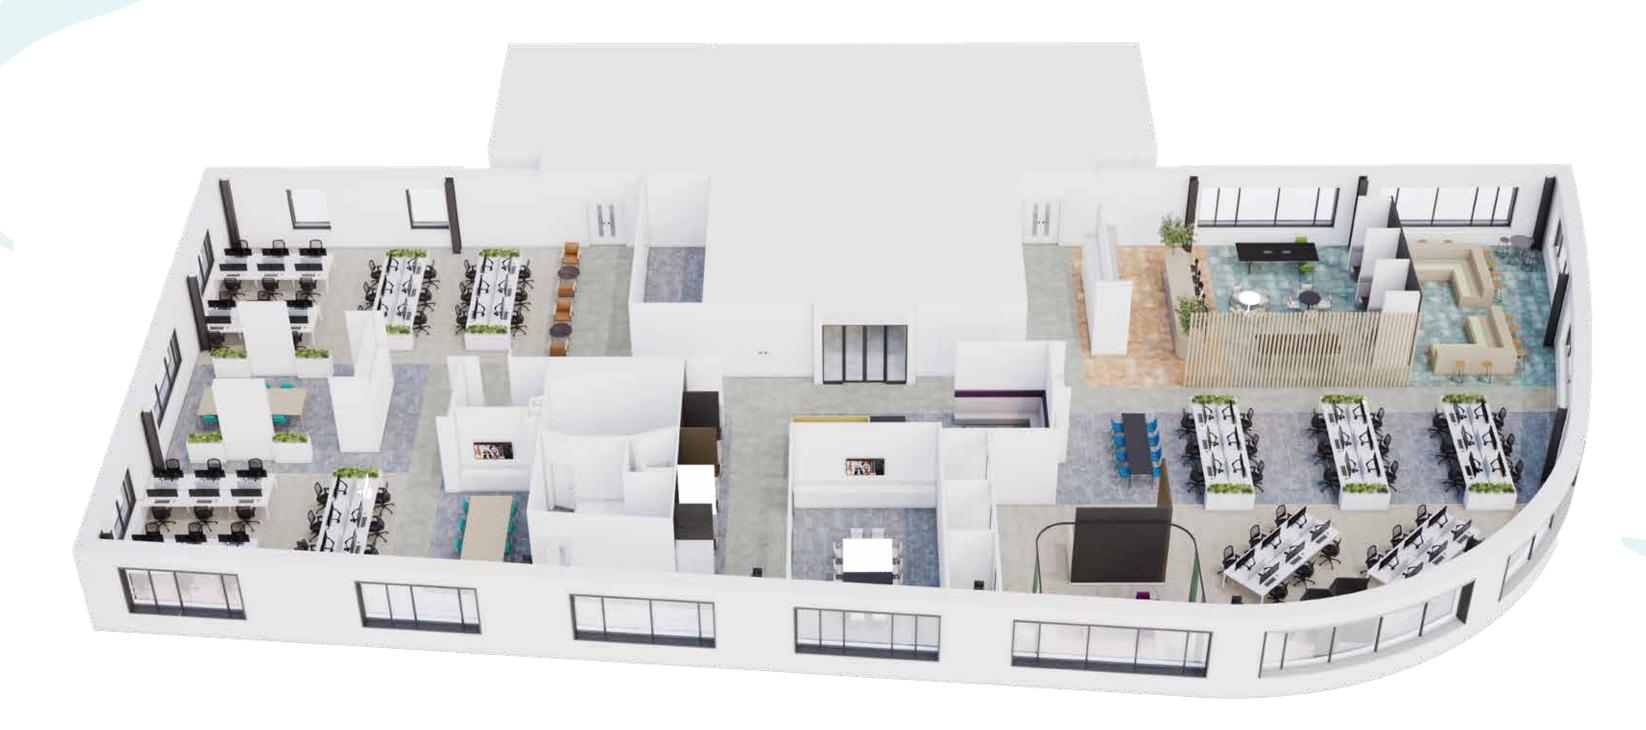

#### **SPACE PLANS**

Example Layout 1

- 72 workstations
- Café/ Kitchen space
- Auditorium/ presentation space
- 12 person meeting room

- Studio space
- 5x open touch down/ collaboration spaces
- 2x focus pods
- 3x focus rooms