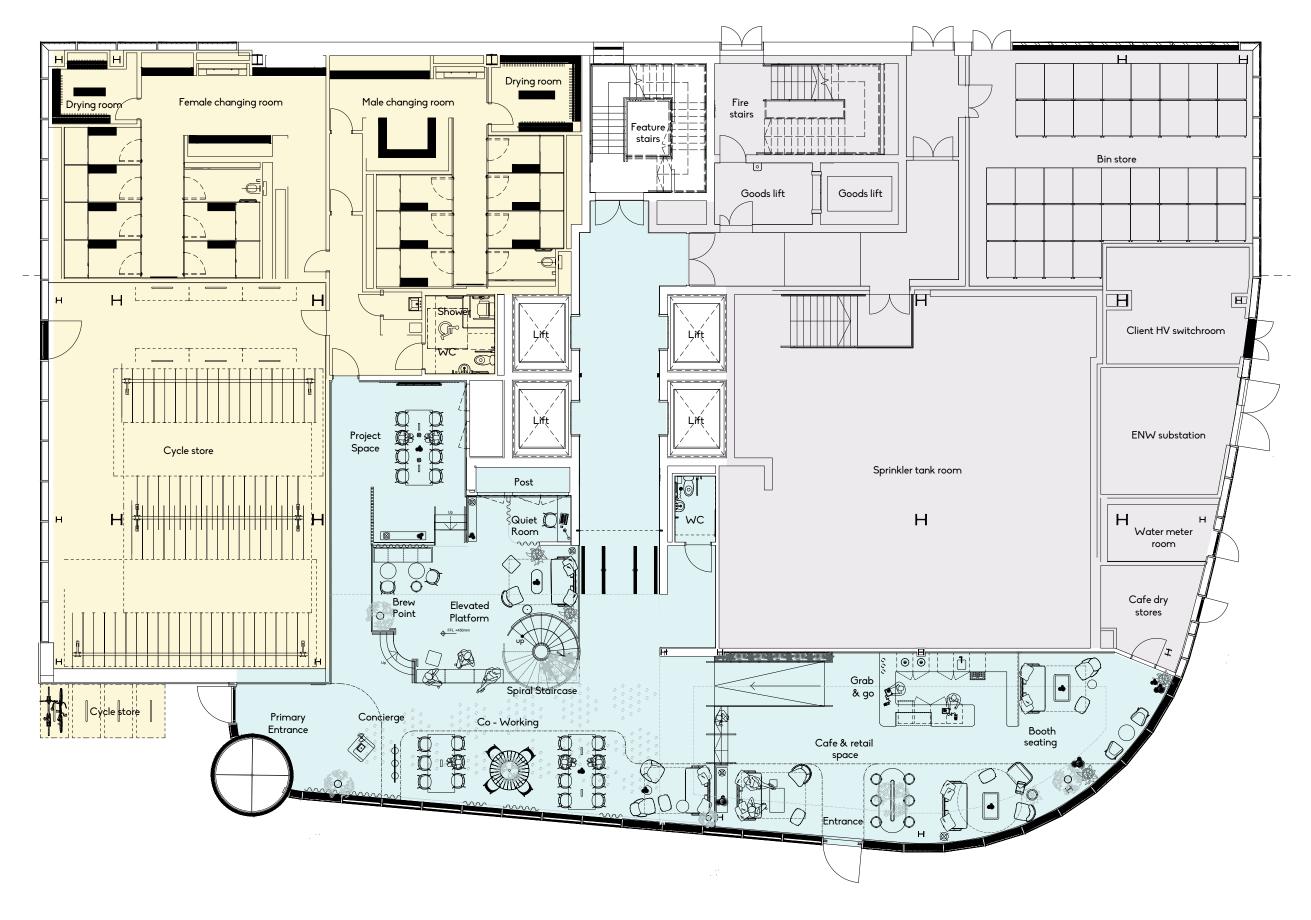

#### FLOOR PLANS



#### FLOOR PLANS



BOH/Plant

## FLOOR PLANS





Typical floor

Option for interconnecting stairs if desired

#### **SPACE PLANS**



Example Layout 1

- 72 workstations
- Café/ Kitchen space
- Auditorium/ presentation space
- 12 person meeting room

- Studio space
- 5x open touch down/ collaboration spaces
- 2x focus pods
- 3x focus rooms

### SPACE PLANS



Example Layout 2

- Reception area
- 68 workstations
- 18 touchdown spaces
- 5x 1 person focus rooms

- 5x meetings rooms
- 3x booths
- Café/Kitchen space







#### new-bailey.com/eden





EdenNewBailey

Eden at New Bailey

#### DISCLAIMER

IMPORTANT NOTICE: Cushman & Wakefield and JLL for themselves and for the vendors or lessors of this property whose agents they are, give notice that (i) these particulars are produced in goo