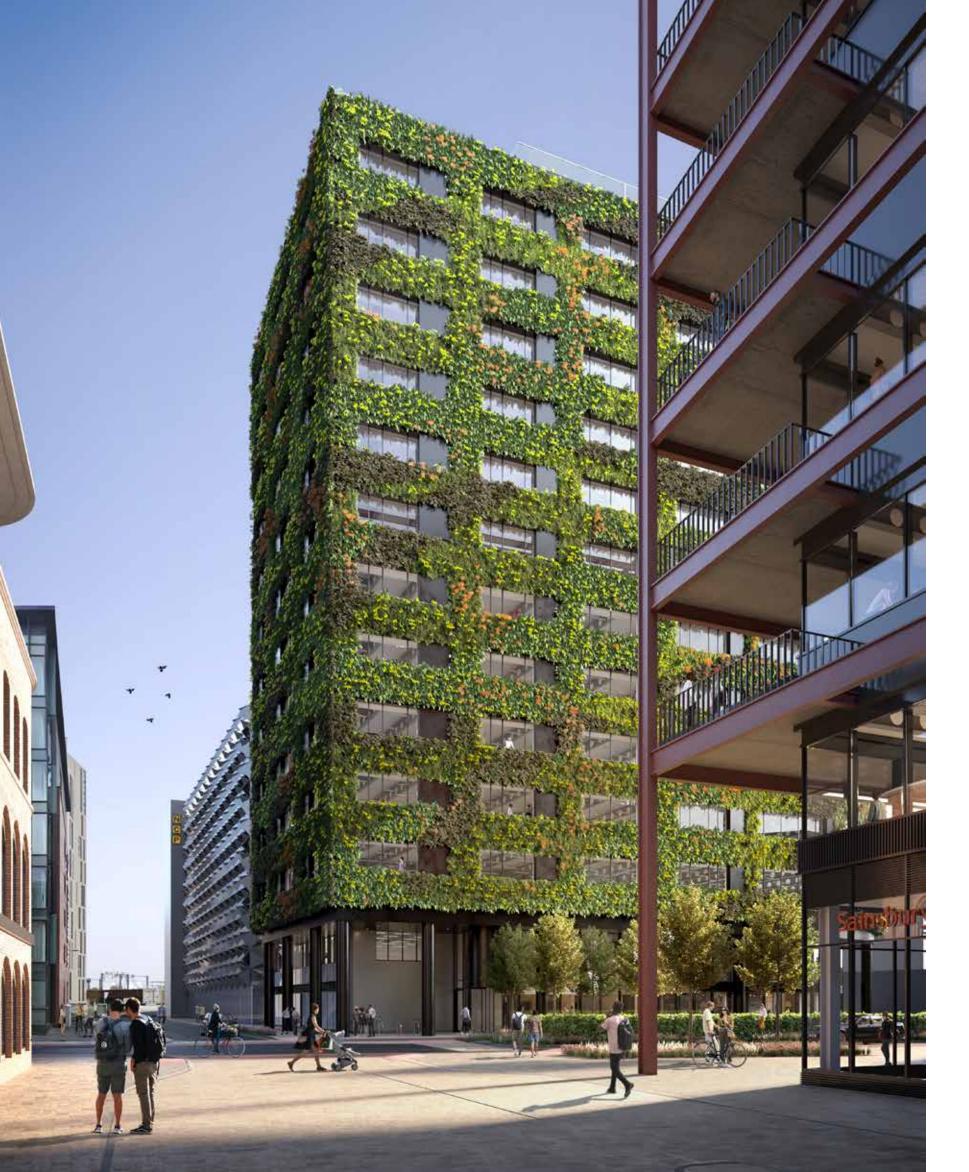

#### FLOOR PLANS



#### FLOOR PLANS



BOH/Plant

## FLOOR PLANS





Typical floor

Option for interconnecting stairs if desired

#### **SPACE PLANS**



Example Layout 1

- 72 workstations
- Café/ Kitchen space
- Auditorium/ presentation space
- 12 person meeting room

- Studio space
- 5x open touch down/ collaboration spaces
- 2x focus pods
- 3x focus rooms

### SPACE PLANS



Example Layout 2

- Reception area
- 68 workstations
- 18 touchdown spaces
- 5x 1 person focus rooms

- 5x meetings rooms
- 3x booths
- Café/Kitchen space







#### new-bailey.com/eden





EdenNewBailey

Eden at New Bailey

#### DISCLAIMER

IMPORTANT NOTICE: Cushman & Wakefield and JLL for themselves and for the vendors or lessors of this property whose agents they are, give notice that (i) these particulars are produced in good faith, and set out as a general guide only and do not constitute any part of an offer or contract. They are believed to be correct but any intending purchasers or tenants should not rely on them as statements or representations of fact but must satisfy themselves as to the correctness of each of them; (ii) no person in the employment of the agents has an authority to make or give any representation or warranty in relation to this property. 2022.

Designed and produced by Cuckoo - 0161 660 8352 - cuckoodesign.com