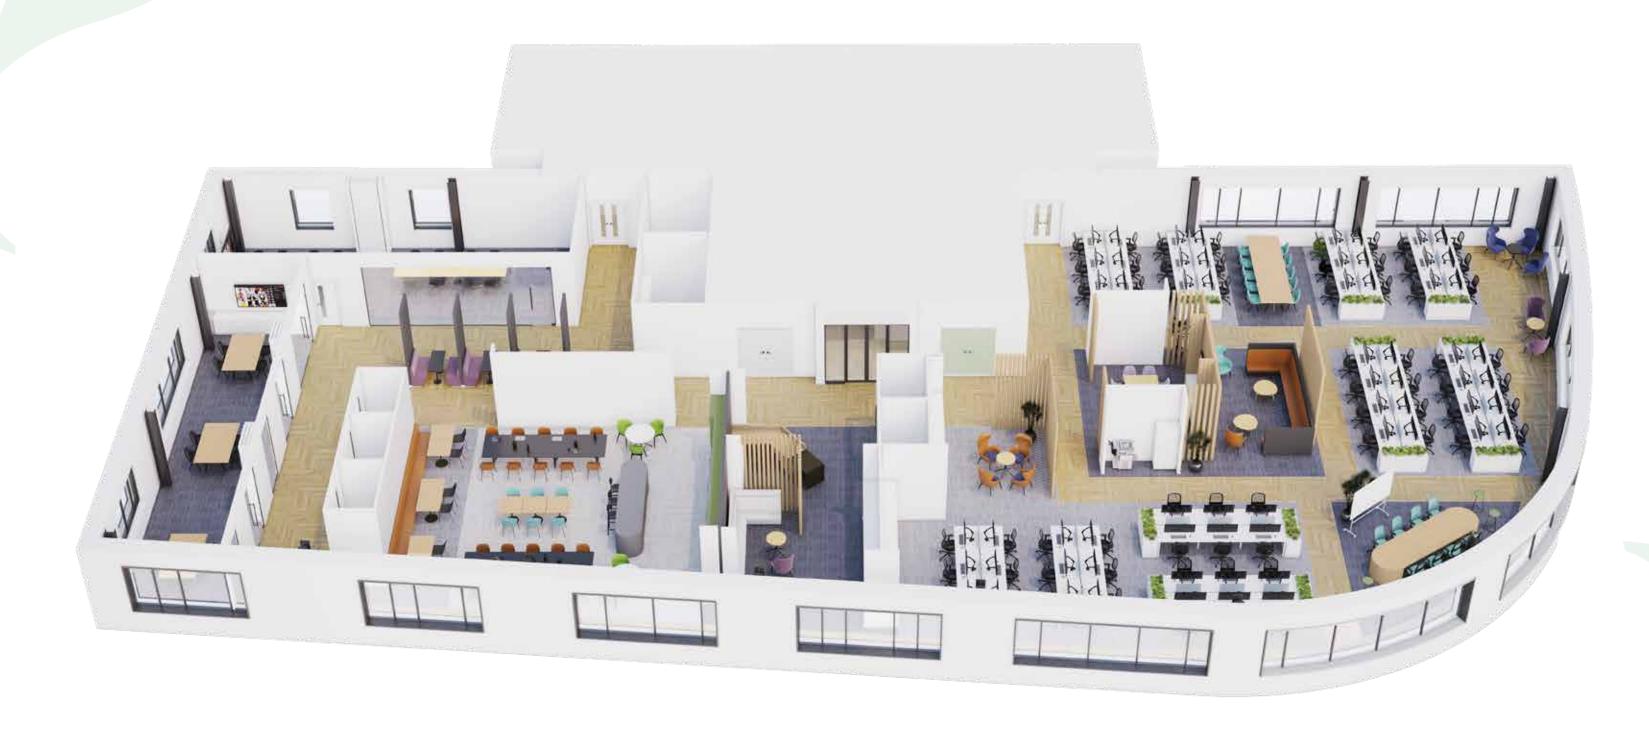

### SPACE PLANS

Example Layout 2

- Reception area
- 68 workstations
- 18 touchdown spaces
- 5x 1 person focus rooms

- 5x meetings rooms
- 3x booths
- Café/Kitchen space