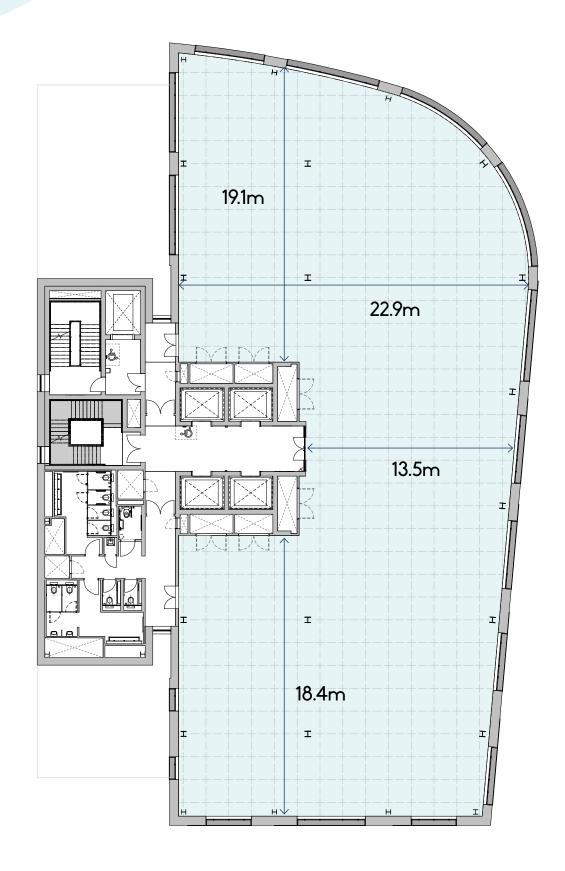

#### FLOOR PLANS



#### FLOOR PLANS



BOH/Plant

## FLOOR PLANS





Typical floor

Option for interconnecting stairs if desired

#### **SPACE PLANS**



Example Layout 1

- 72 workstations
- Café/ Kitchen space
- Auditorium/ presentation space
- 12 person meeting room

- Studio space
- 5x open touch down/ collaboration spaces
- 2x focus pods
- 3x focus rooms

### SPACE PLANS



Example Layout 2

- Reception area
- 68 workstations
- 18 touchdown spaces
- 5x 1 person focus rooms

- 5x meetings rooms
- 3x booths
- Café/Kitchen space







#### new-bailey.com/eden





EdenNewBailey

Eden at New Bailey

#### DISCLAIMER

IMPORTANT NOTICE: Cushman & Wakefield and JLL for themselves and for the vendors or lessors of this property whose agents they are, give notice that (i) these particulars are produced in good faith, and set out as a general guide only and