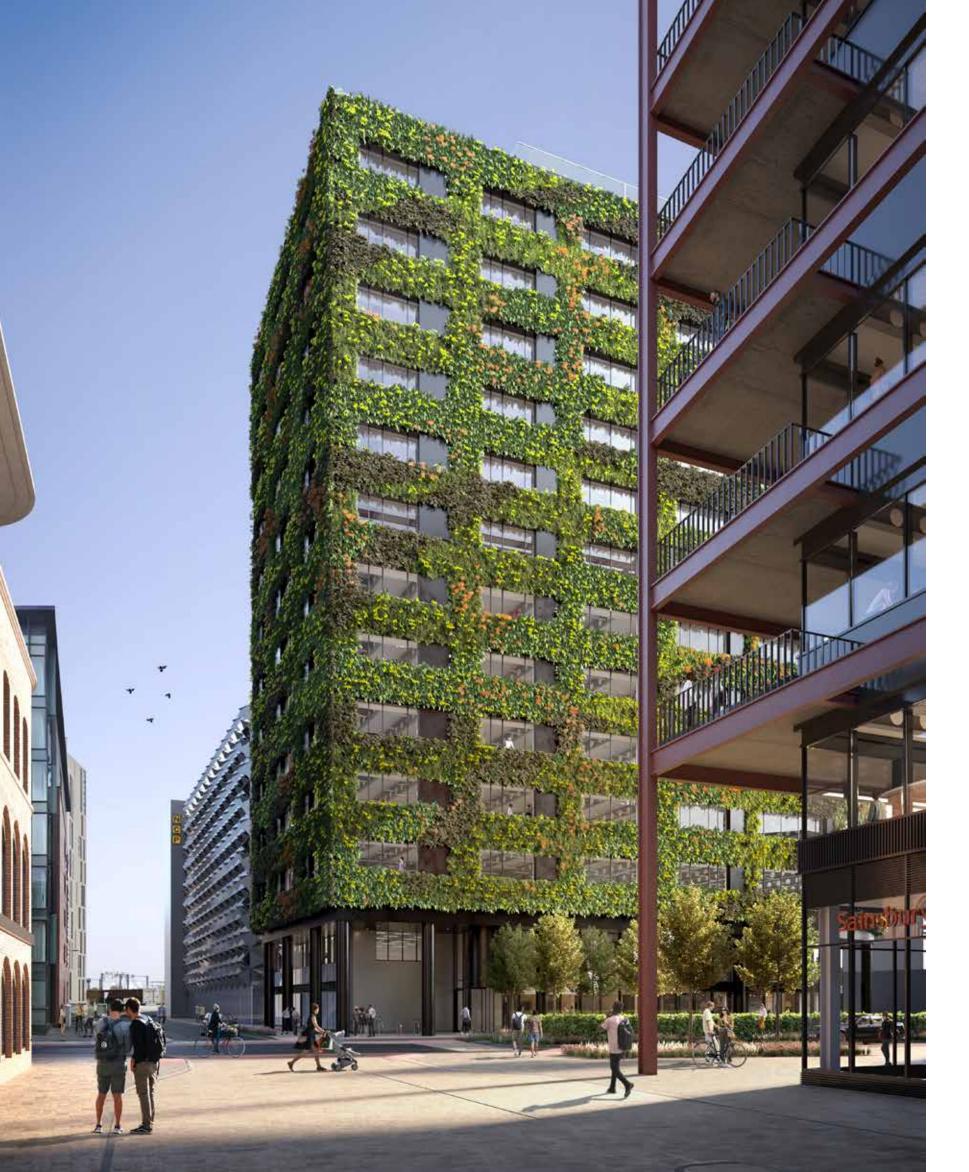

#### FLOOR PLANS



BOH/Plant

#### FLOOR PLANS



BOH/Plant

## FLOOR PLANS





Typical floor

Option for interconnecting stairs if desired

#### **SPACE PLANS**



Example Layout 1

- 72 workstations
- Café/ Kitchen space
- Auditorium/ presentation space
- 12 person meeting room

- Studio space
- 5x open touch down/ collaboration spaces
- 2x focus pods
- 3x focus rooms

### SPACE PLANS



Example Layout 2

- Reception area
- 68 workstations
- 18 touchdown spaces
- 5x 1 person focus rooms

- 5x meetings rooms
- 3x booths
- Café/Kitchen space







#### new-bailey.com/eden





EdenNewBailey

Eden at New Bailey

#### DISCLAIMER

IMPORTANT NOTICE: Cushman & Wakefield and JLL for themselves and for the vendors or lessors of this property whose agents they are, give notice that (i) these particulars are produced in good faith, and set out as a general guide only and do not constitute any part of an offer or contract. They are believed to be correct but any intending purchasers or tenants should not rely on them as statements or representations of fact but must satisfy themselves as to the correctness of each of them; (ii) no person in the employment of the agents has an authority to make or give any representation or warranty in relation to this property. 2022.

Designed and produced by Cuckoo - 0161 660 8352 - cuckoodesign.com