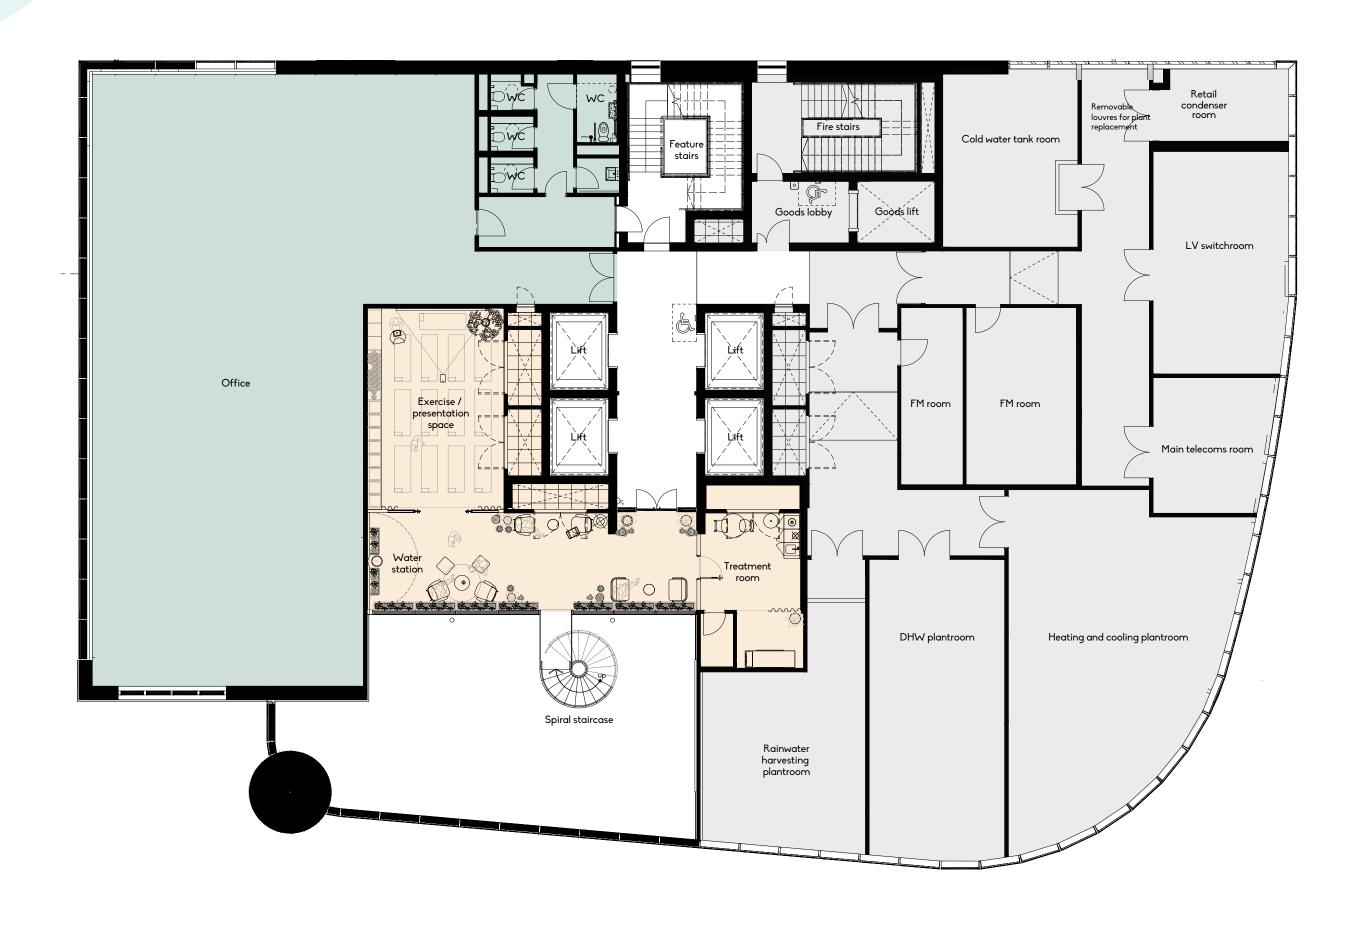

#### FLOOR PLANS



BOH/Plant

#### FLOOR PLANS



BOH/Plant

## FLOOR PLANS





Typical floor

Option for interconnecting stairs if desired

#### **SPACE PLANS**



Example Layout 1

- 72 workstations
- Café/ Kitchen space
- Auditorium/ presentation space
- 12 person meeting room

- Studio space
- 5x open touch down/ collaboration spaces
- 2x focus pods
- 3x focus rooms

### SPACE PLANS



Example Layout 2

- Reception area
- 68 workstations
- 18 touchdown spaces
- 5x 1 person focus rooms

- 5x meetings rooms
- 3x booths
- Café/Kitchen space







#### new-bailey.com/eden





EdenNewBailey

Eden at New Bailey

#### DISCLAIMER

IMPORTANT NOTICE: Cushman & Wakefield and JLL for themselves and for the vendors or lessors of this property whose agents they are, give notice that (i) these particulars are produced in good faith, and set out