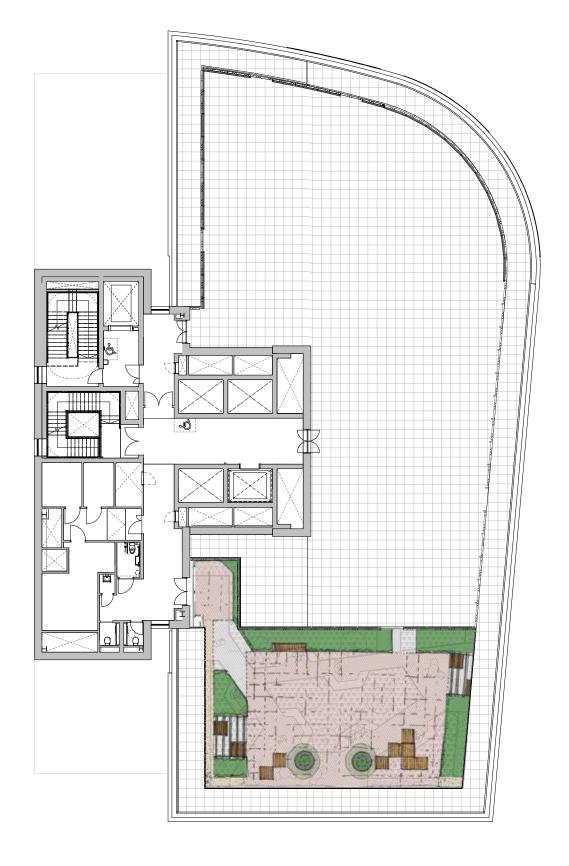

#### FLOOR PLANS



BOH/Plant

#### FLOOR PLANS



BOH/Plant

## FLOOR PLANS





Typical floor

Option for interconnecting stairs if desired

#### **SPACE PLANS**



Example Layout 1

- 72 workstations
- Café/ Kitchen space
- Auditorium/ presentation space
- 12 person meeting room

- Studio space
- 5x open touch down/ collaboration spaces
- 2x focus pods
- 3x focus rooms

### SPACE PLANS



Example Layout 2

- Reception area
- 68 workstations
- 18 touchdown spaces
- 5x 1 person focus rooms

- 5x meetings rooms
- 3x booths
- Café/Kitchen space







#### new-bailey.com/eden





EdenNewBailey

Eden at New Bailey

#### DISCLAIMER

IMPORTANT NOTICE: Cushman & Wakefield and JLL for themselves and for the vendors or lessors of this property whose agents they are, give notice that (i) these particulars are produced in good faith, and set out as a general guide only and do