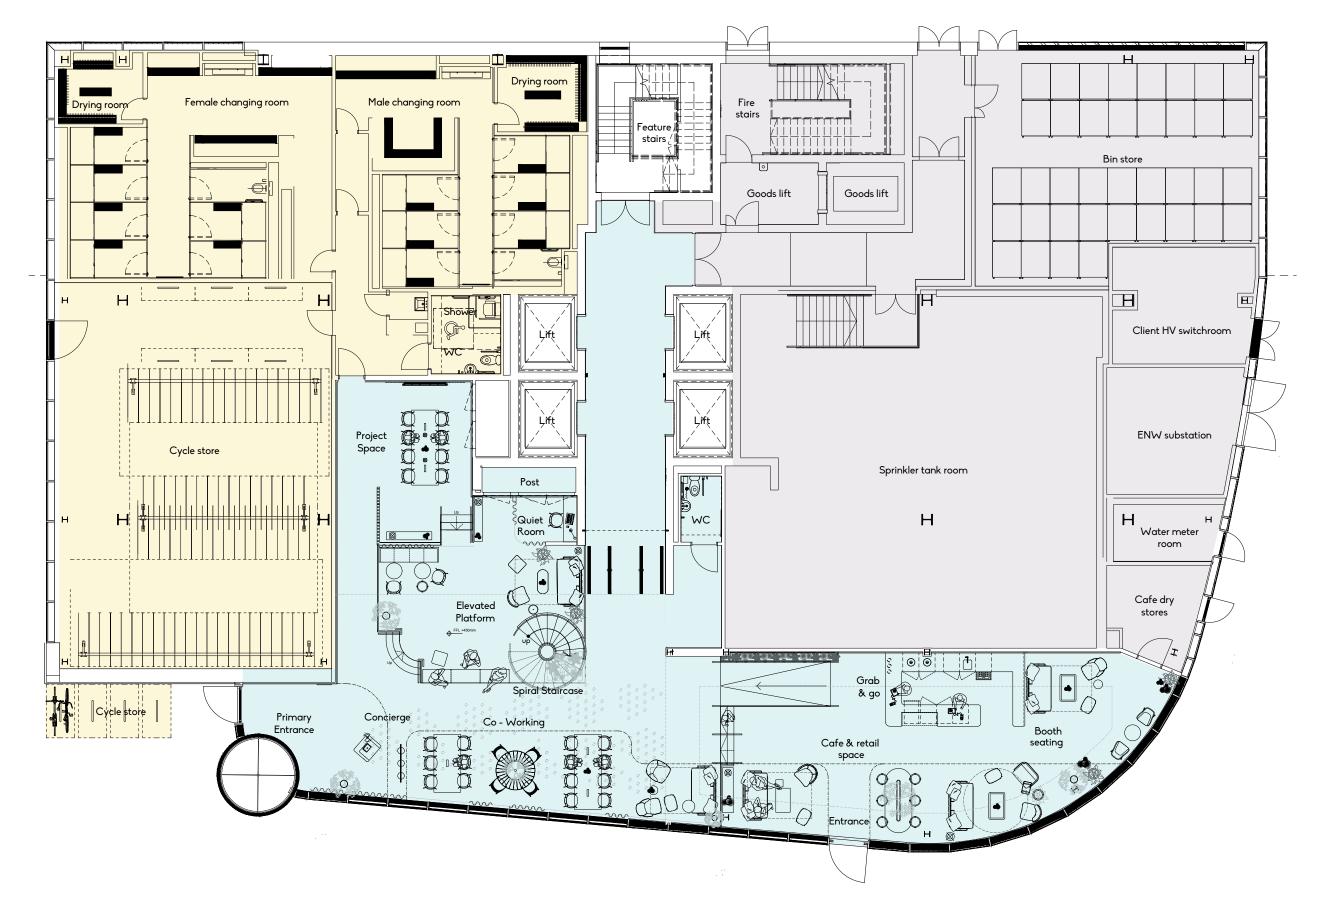

#### FLOOR PLANS



BOH/Plant

#### FLOOR PLANS



BOH/Plant

## FLOOR PLANS





Typical floor

Option for interconnecting stairs if desired

#### **SPACE PLANS**



Example Layout 1

- 72 workstations
- Café/ Kitchen space
- Auditorium/ presentation space
- 12 person meeting room

- Studio space
- 5x open touch down/ collaboration spaces
- 2x focus pods
- 3x focus rooms

### SPACE PLANS



Example Layout 2

- Reception area
- 68 workstations
- 18 touchdown spaces
- 5x 1 person focus rooms

- 5x meetings rooms
- 3x booths
- Café/Kitchen space







#### new-bailey.com/eden





EdenNewBailey

Eden at New Bailey

#### DISCLAIMER

IMPORTANT NOTICE: Cushman & Wakefield and JLL for themselves and for the vendors or lessors of this property whose agents they are, give notice that (i) these particulars are prod