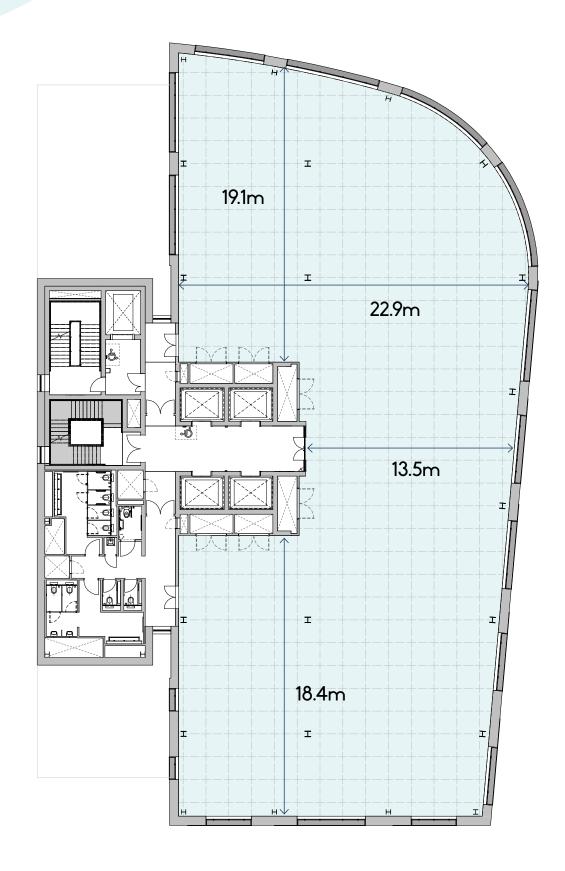

#### FLOOR PLANS



BOH/Plant

#### FLOOR PLANS



BOH/Plant

## FLOOR PLANS





Typical floor

Option for interconnecting stairs if desired

#### **SPACE PLANS**



Example Layout 1

- 72 workstations
- Café/ Kitchen space
- Auditorium/ presentation space
- 12 person meeting room

- Studio space
- 5x open touch down/ collaboration spaces
- 2x focus pods
- 3x focus rooms

### SPACE PLANS



Example Layout 2

- Reception area
- 68 workstations
- 18 touchdown spaces
- 5x 1 person focus rooms

- 5x meetings rooms
- 3x booths
- Café/Kitchen space







#### new-bailey.com/eden





EdenNewBailey

Eden at New Bailey

#### DISCLAIMER

IMPORTANT NOTICE: Cushman & Wakefield and JLL for themselves and for the vendors or lessors of this property whose agents they are, give notice that (i) these particulars are produced in good faith, and set out as a general guide only and