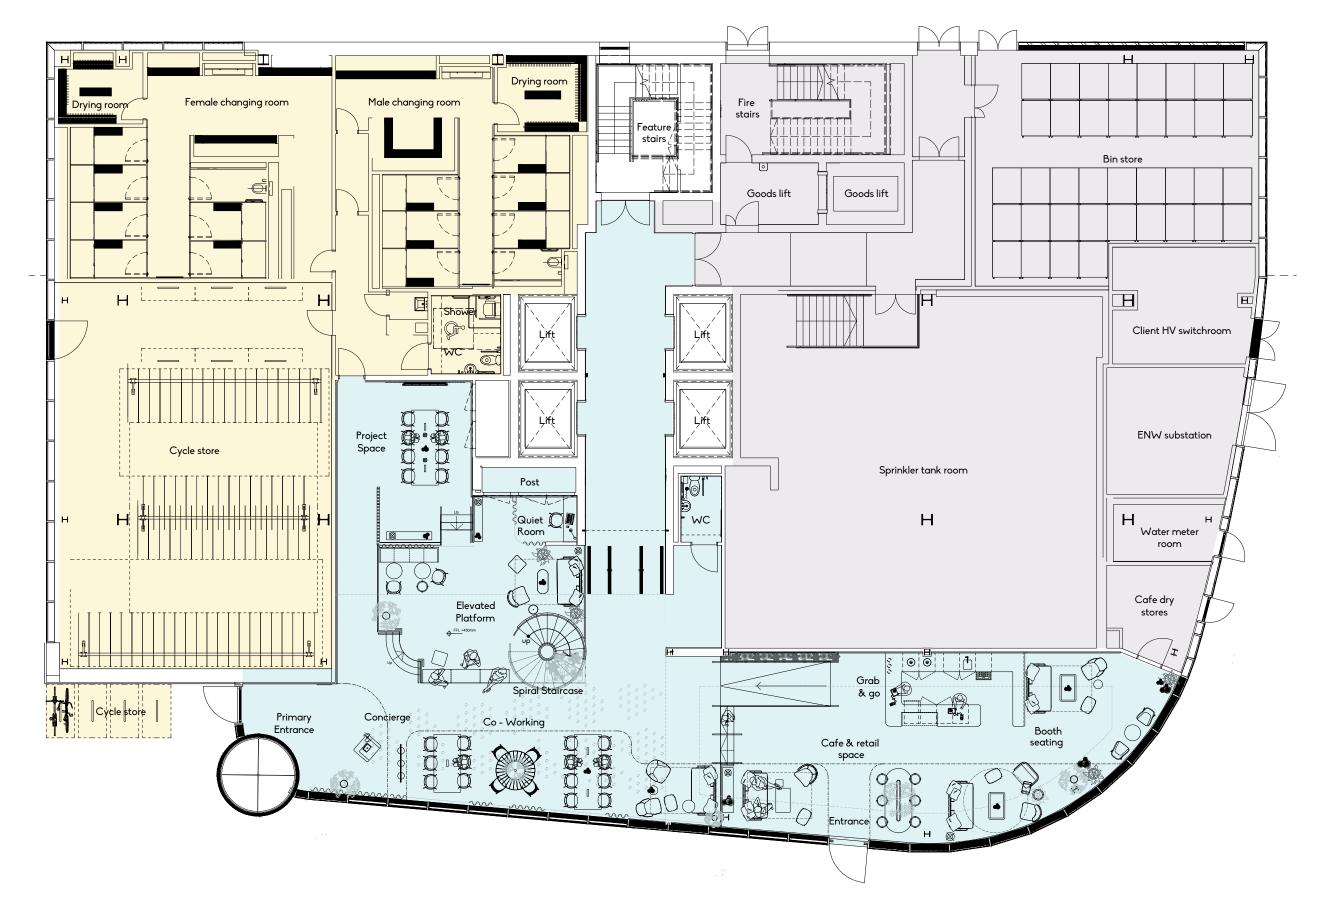

# FLOOR PLANS



BOH/Plant

# FLOOR PLANS



BOH/Plant

# FLOOR PLANS





Typical floor

Rooftop terrace

# SPACE PLANS

# Example Layout 1



## Welcome

- Tech concierge
- 2x booth seats
- Lounge

## Agile/collaboration

- 1x large meeting room
- 2x small meeting rooms
- 5x open collaboration/ touchdown spaces
- Auditorium space

#### Focus

- 2x focus pods
- 3x focus rooms

## Work

72x total workstations

# SPACE PLANS

# Example Layout 2



#### Welcome

Reception area

## Agile/collaboration

- 4x touchdown spaces
- 1x open plan project space
- 5x bi-fold meeting rooms
- 3x booths

#### Focus

5x 1 person focus rooms

## Work

100x fixed workstations







# new-bailey.com/eden





EdenNewBailey

Eden at New Bailey

## DISCLAIMER

IMPORTANT NOTICE: Cushman & Wakefield and JLL for themselves and