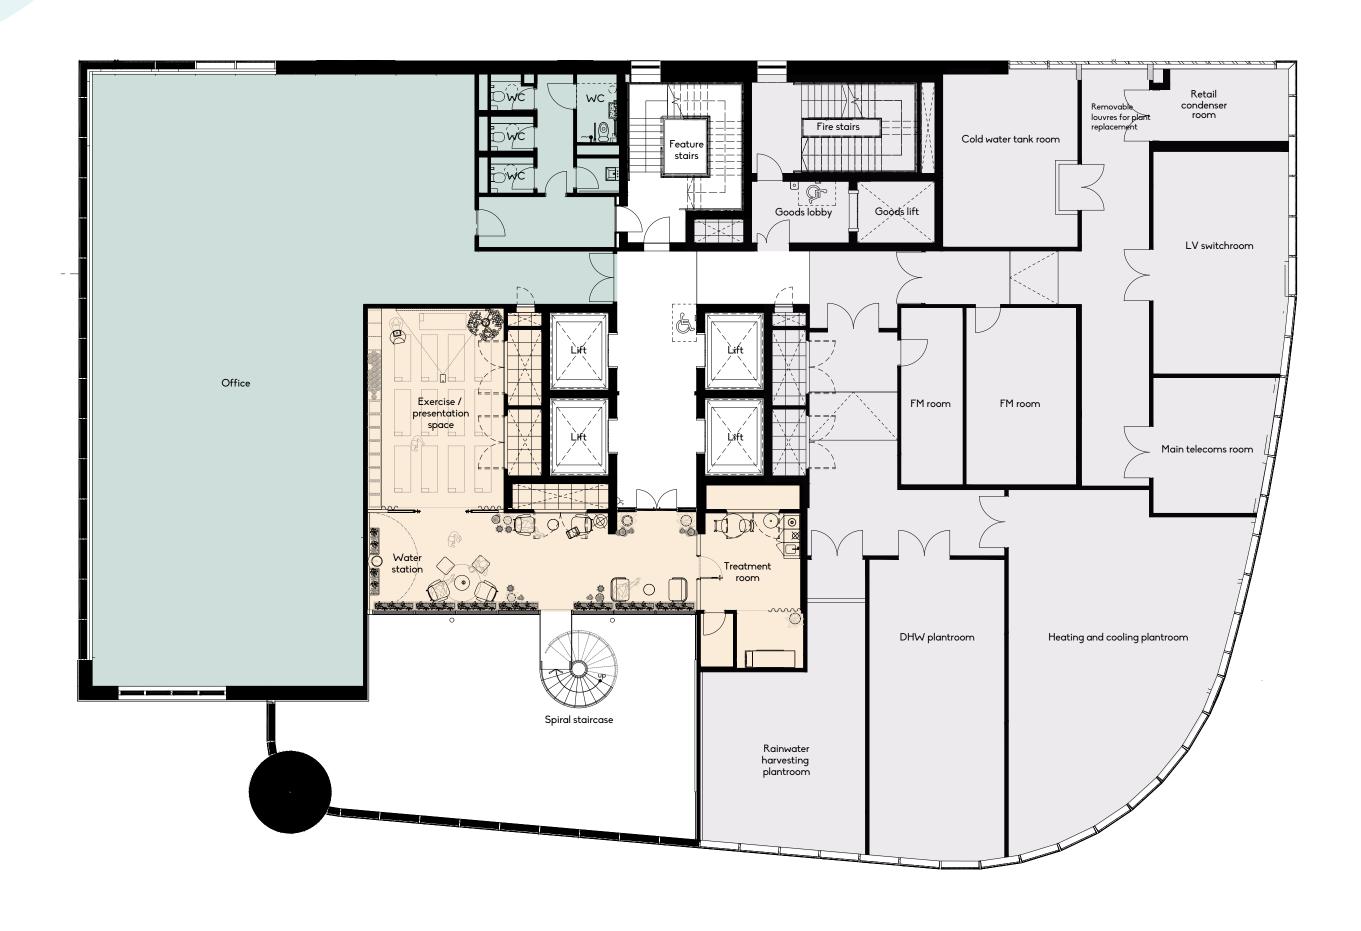

# FLOOR PLANS



BOH/Plant

# FLOOR PLANS



BOH/Plant

# FLOOR PLANS





Typical floor

Rooftop terrace

# SPACE PLANS

# Example Layout 1



## Welcome

- Tech concierge
- 2x booth seats
- Lounge

## Agile/collaboration

- 1x large meeting room
- 2x small meeting rooms
- 5x open collaboration/ touchdown spaces
- Auditorium space

#### Focus

- 2x focus pods
- 3x focus rooms

## Work

72x total workstations

# SPACE PLANS

# Example Layout 2



#### Welcome

Reception area

## Agile/collaboration

- 4x touchdown spaces
- 1x open plan project space
- 5x bi-fold meeting rooms
- 3x booths

#### Focus

5x 1 person focus rooms

## Work

100x fixed workstations







# new-bailey.com/eden





EdenNewBailey

Eden at New Bailey

## DISCLAIMER

IMPORTANT NOTICE: Cushman & Wakefield and JLL for themselves and for the vendors or lessors o