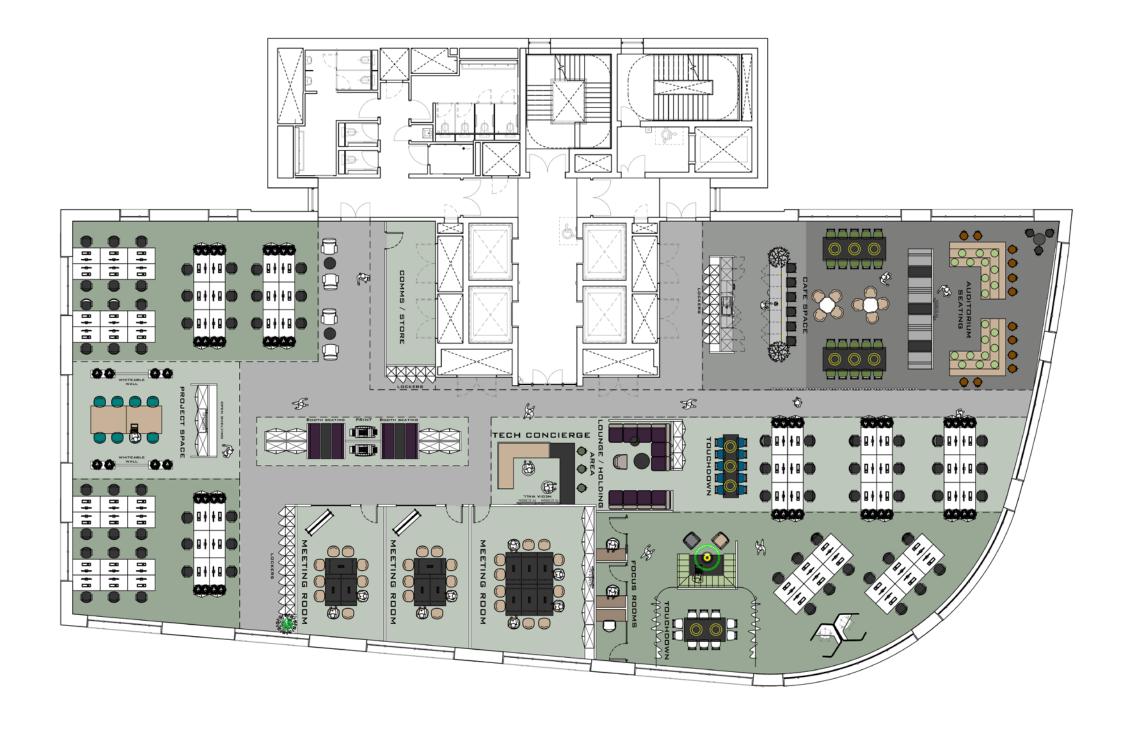

# Example Layout 1

## Welcome

- Tech concierge
- 2x booth seats
- Lounge

## Agile/collaboration

- 1x large meeting room
- 2x small meeting rooms
- 5x open collaboration/ touchdown spaces
- Auditorium space

#### Focus

- 2x focus pods
- 3x focus rooms

## Work

72x total workstations