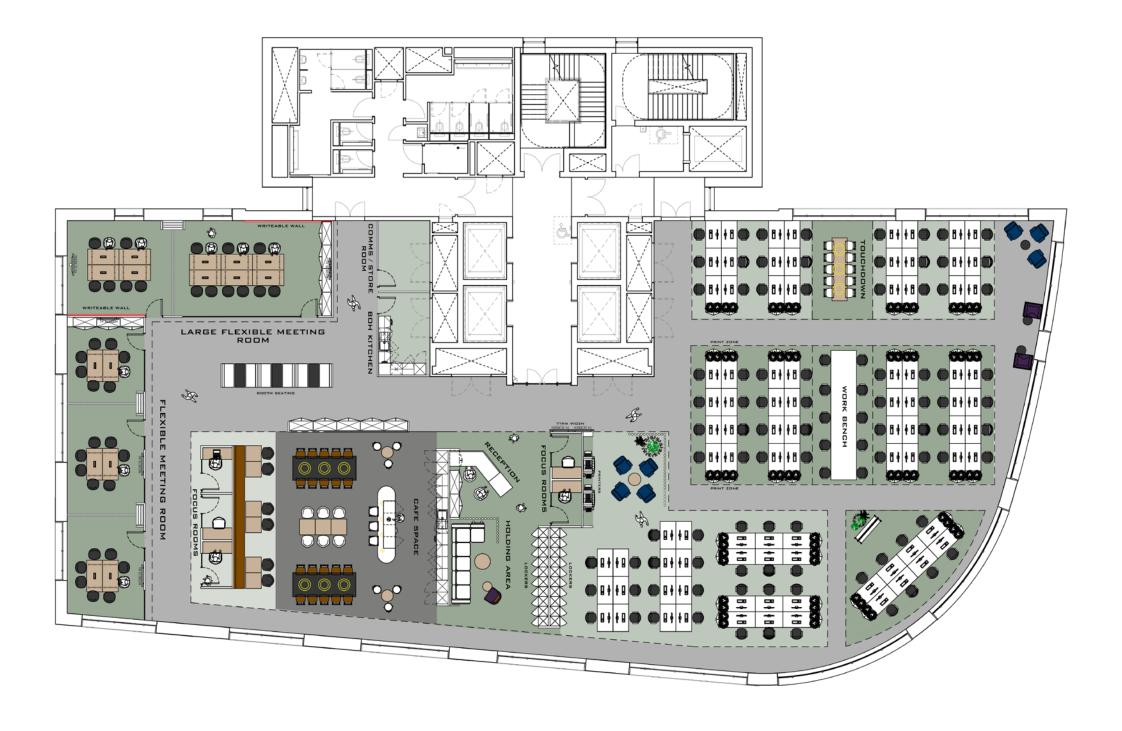

# Example Layout 2

#### Welcome

Reception area

## Agile/collaboration

- 4x touchdown spaces
- 1x open plan project space
- 5x bi-fold meeting rooms
- 3x booths

#### Focus

5x 1 person focus rooms

## Work

100x fixed workstations