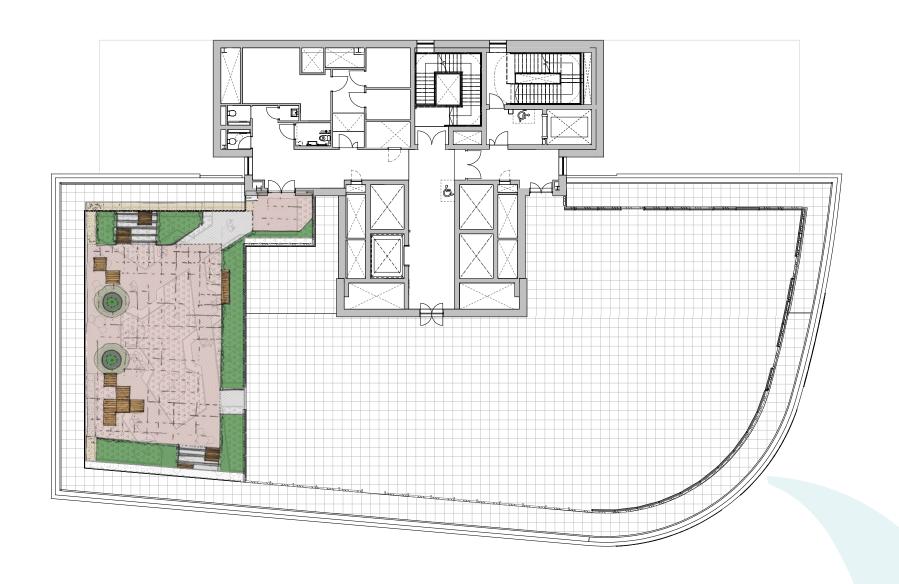

# FLOOR PLANS



BOH/Plant

# FLOOR PLANS



BOH/Plant

# FLOOR PLANS





Typical floor

Rooftop terrace

# SPACE PLANS

# Example Layout 1



## Welcome

- Tech concierge
- 2x booth seats
- Lounge

## Agile/collaboration

- 1x large meeting room
- 2x small meeting rooms
- 5x open collaboration/ touchdown spaces
- Auditorium space

#### Focus

- 2x focus pods
- 3x focus rooms

## Work

72x total workstations

# SPACE PLANS

# Example Layout 2



#### Welcome

Reception area

## Agile/collaboration

- 4x touchdown spaces
- 1x open plan project space
- 5x bi-fold meeting rooms
- 3x booths

#### Focus

5x 1 person focus rooms

## Work

100x fixed workstations







# new-bailey.com/eden





EdenNewBailey

Eden at New Bailey

## DISCLAIMER

IMPORTANT NOTICE: Cushman & Wakefield and JLL for themselves and for the vendors or lessors of this property whose agents t