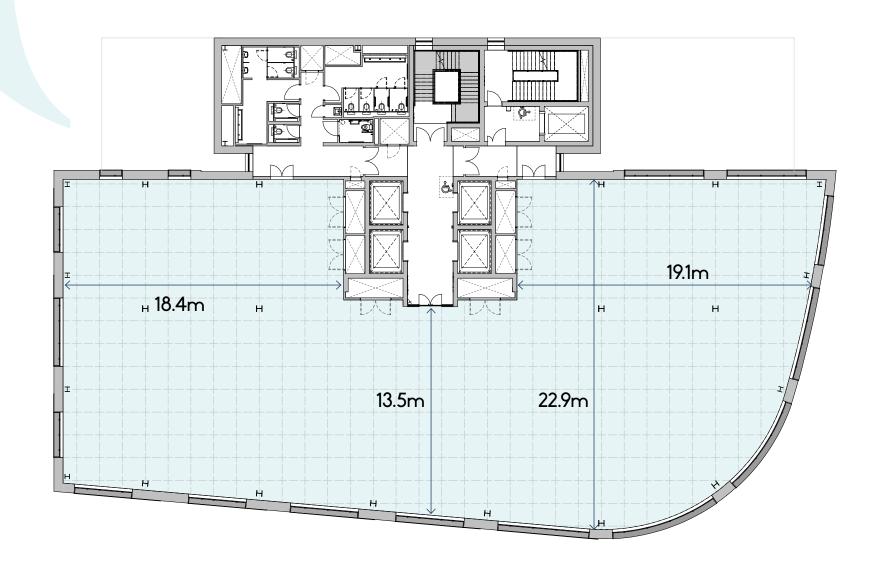

# FLOOR PLANS



BOH/Plant

# FLOOR PLANS



BOH/Plant

# FLOOR PLANS





Typical floor

Rooftop terrace

# SPACE PLANS

# Example Layout 1



## Welcome

- Tech concierge
- 2x booth seats
- Lounge

## Agile/collaboration

- 1x large meeting room
- 2x small meeting rooms
- 5x open collaboration/ touchdown spaces
- Auditorium space

#### Focus

- 2x focus pods
- 3x focus rooms

## Work

72x total workstations

# SPACE PLANS

# Example Layout 2



#### Welcome

Reception area

## Agile/collaboration

- 4x touchdown spaces
- 1x open plan project space
- 5x bi-fold meeting rooms
- 3x booths

#### Focus

5x 1 person focus rooms

## Work

100x fixed workstations







# new-bailey.com/eden





EdenNewBailey

Eden at New Bailey

## DISCLAIMER

IMPORTANT NOTICE: Cushman & Wakefield and JLL for themselves and for the vendors or lessors of this property whose agents