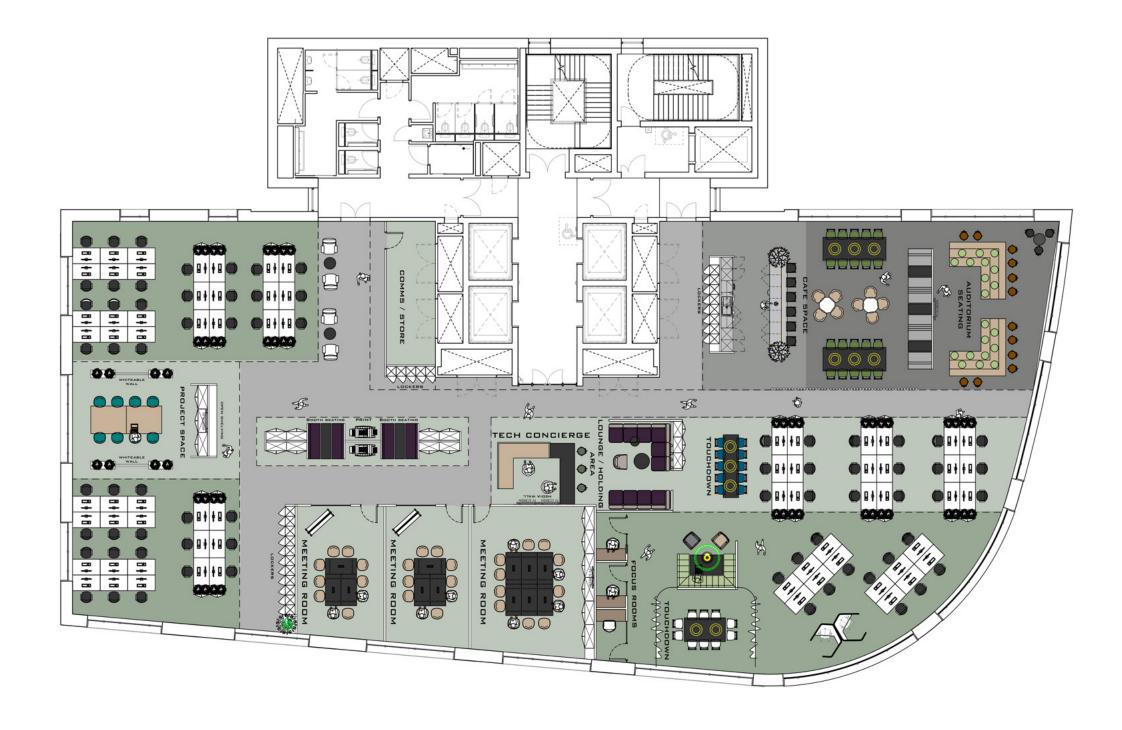

# Example Layout 1

## Welcome

- Tech concierge
- 2x booth seats
- Lounge

## Agile/collaboration

- 1x large meeting room
- 2x small meeting rooms
- 5x open collaboration/ touchdown spaces
- Auditorium space

#### Focus

- 2x focus pods
- 3x focus rooms

## Work

72x total workstations