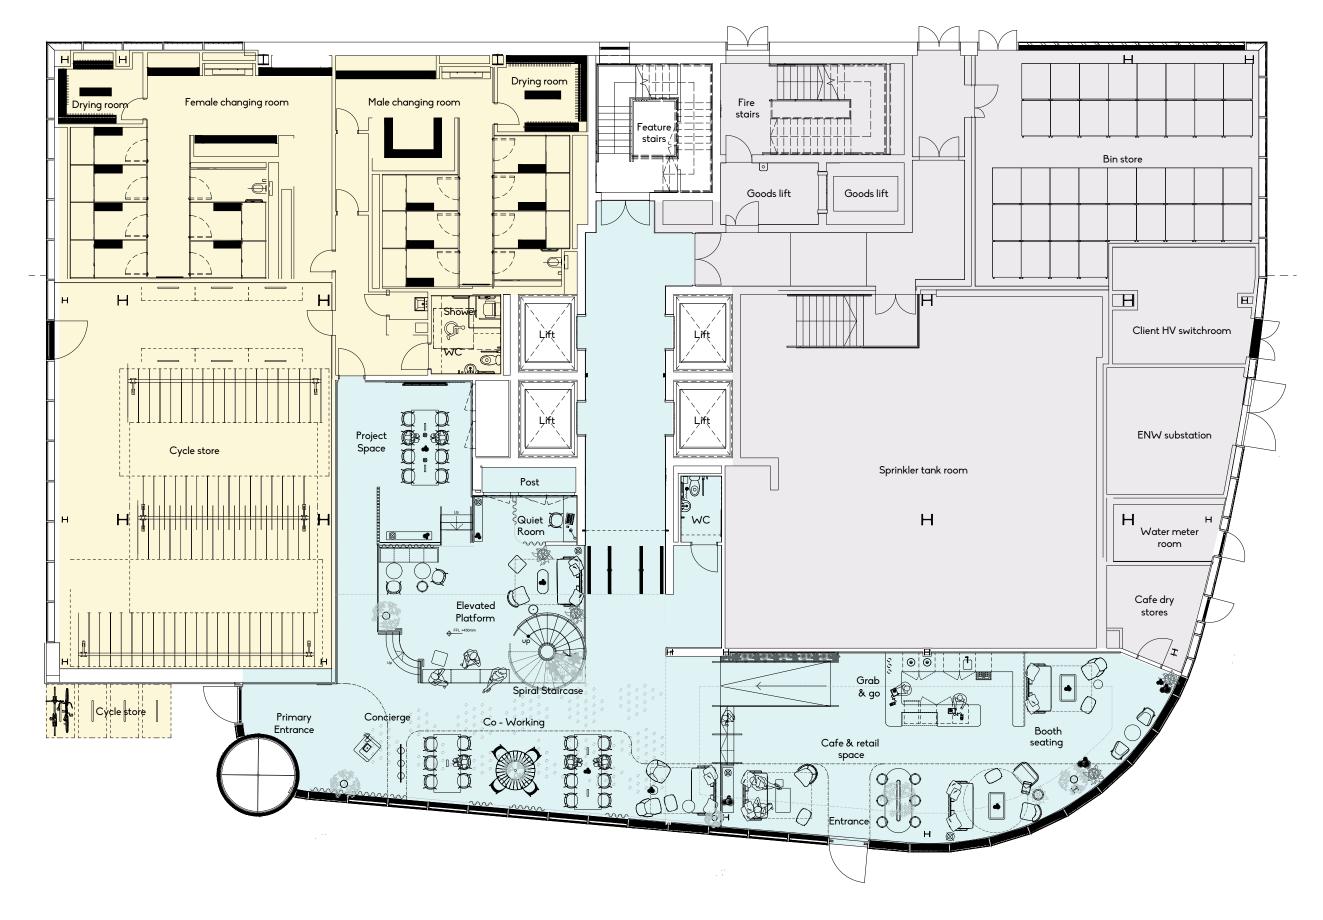

# FLOOR PLANS



BOH/Plant

# FLOOR PLANS



BOH/Plant

# FLOOR PLANS





Typical floor

Rooftop terrace

# SPACE PLANS

# Example Layout 1



## Welcome

- Tech concierge
- 2x booth seats
- Lounge

## Agile/collaboration

- 1x large meeting room
- 2x small meeting rooms
- 5x open collaboration/ touchdown spaces
- Auditorium space

#### Focus

- 2x focus pods
- 3x focus rooms

## Work

72x total workstations

# SPACE PLANS

# Example Layout 2



#### Welcome

Reception area

## Agile/collaboration

- 4x touchdown spaces
- 1x open plan project space
- 5x bi-fold meeting rooms
- 3x booths

#### Focus

5x 1 person focus rooms

## Work

100x fixed workstations









# new-bailey.com/eden





New\_Bailey

Eden at New Bailey

## DISCLAIMER

IMPORTANT NOTICE: Cushman & Wakefield and JLL for themselves and