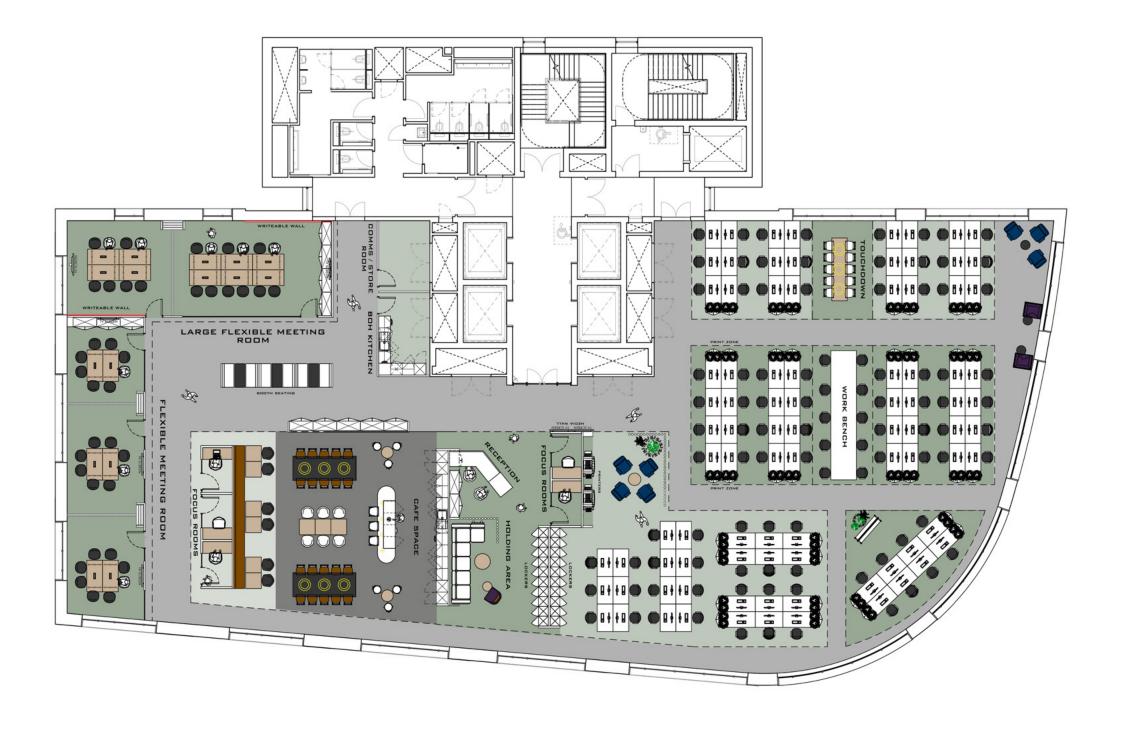

# Example Layout 2

#### Welcome

Reception area

## Agile/collaboration

- 4x touchdown spaces
- 1x open plan project space
- 5x bi-fold meeting rooms
- 3x booths

#### Focus

5x 1 person focus rooms

## Work

100x fixed workstations