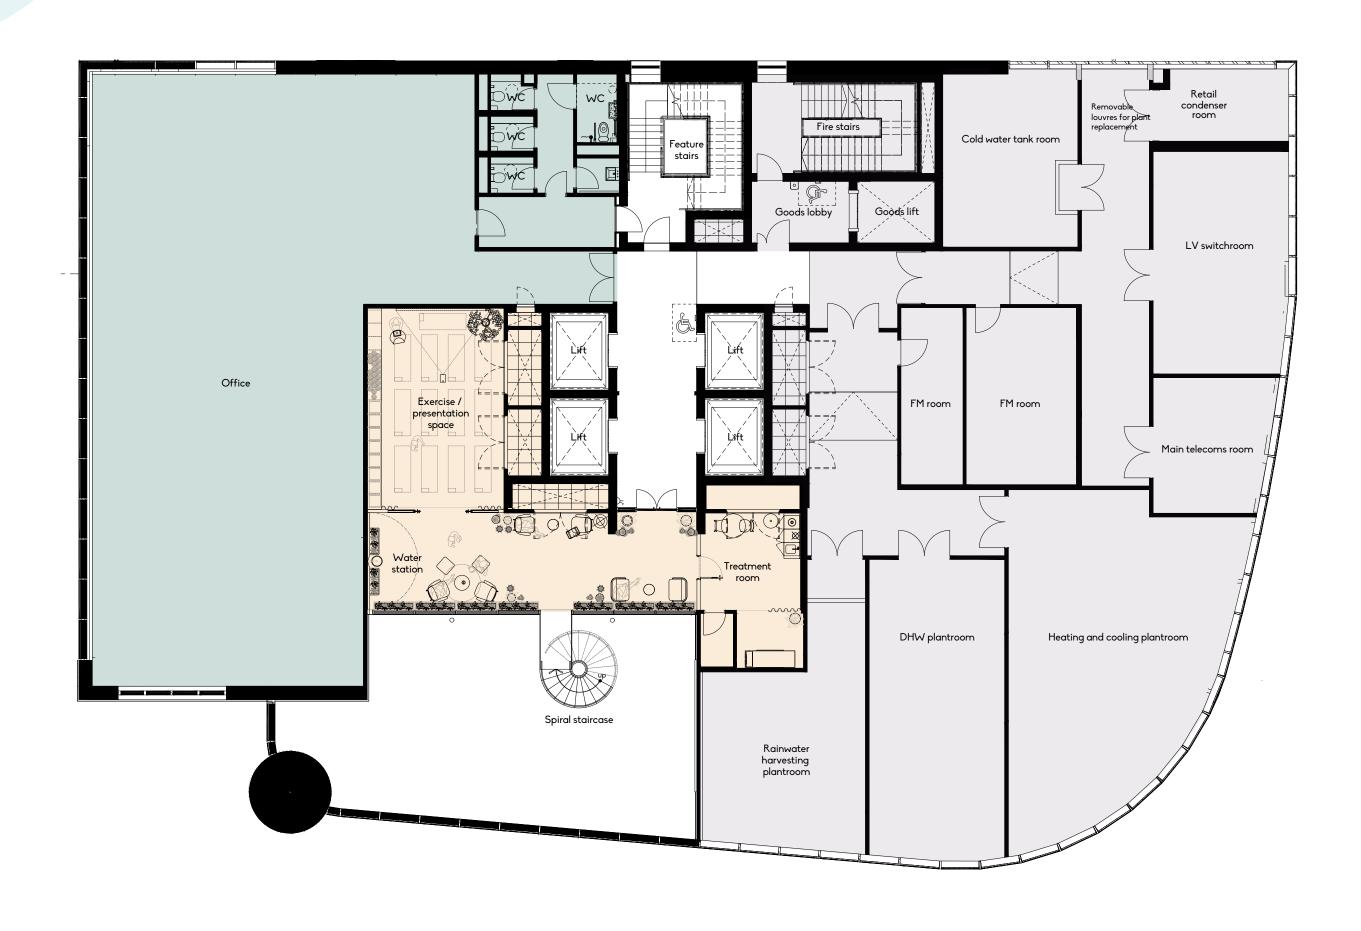

# FLOOR PLANS



BOH/Plant

# FLOOR PLANS



BOH/Plant

# FLOOR PLANS





Typical floor

Rooftop terrace

# SPACE PLANS

# Example Layout 1



## Welcome

- Tech concierge
- 2x booth seats
- Lounge

## Agile/collaboration

- 1x large meeting room
- 2x small meeting rooms
- 5x open collaboration/ touchdown spaces
- Auditorium space

#### Focus

- 2x focus pods
- 3x focus rooms

## Work

72x total workstations

# SPACE PLANS

# Example Layout 2



#### Welcome

Reception area

## Agile/collaboration

- 4x touchdown spaces
- 1x open plan project space
- 5x bi-fold meeting rooms
- 3x booths

#### Focus

5x 1 person focus rooms

## Work

100x fixed workstations









# new-bailey.com/eden





New\_Bailey

Eden at New Bailey

## DISCLAIMER

IMPORTANT NOTICE: Cushman & Wakefield and JLL for themselves and for the vendors or lessors o