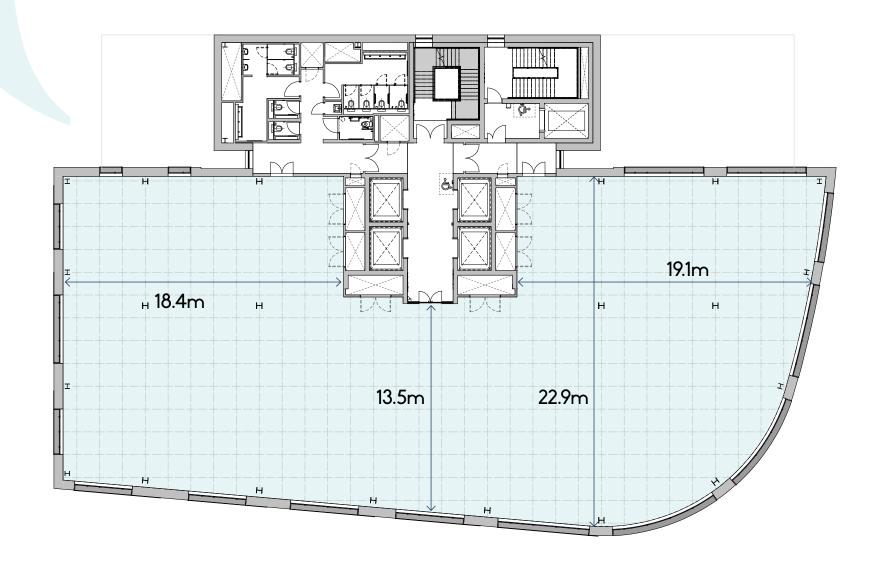

# FLOOR PLANS



BOH/Plant

# FLOOR PLANS



BOH/Plant

# FLOOR PLANS





Typical floor

Rooftop terrace

# SPACE PLANS

# Example Layout 1



## Welcome

- Tech concierge
- 2x booth seats
- Lounge

## Agile/collaboration

- 1x large meeting room
- 2x small meeting rooms
- 5x open collaboration/ touchdown spaces
- Auditorium space

#### Focus

- 2x focus pods
- 3x focus rooms

## Work

72x total workstations

# SPACE PLANS

# Example Layout 2



#### Welcome

Reception area

## Agile/collaboration

- 4x touchdown spaces
- 1x open plan project space
- 5x bi-fold meeting rooms
- 3x booths

#### Focus

5x 1 person focus rooms

## Work

100x fixed workstations









# new-bailey.com/eden





New\_Bailey

Eden at New Bailey

## DISCLAIMER

IMPORTANT NOTICE: Cushman & Wakefield and JLL for themselves and for the vendors or lessors of this property whose agents