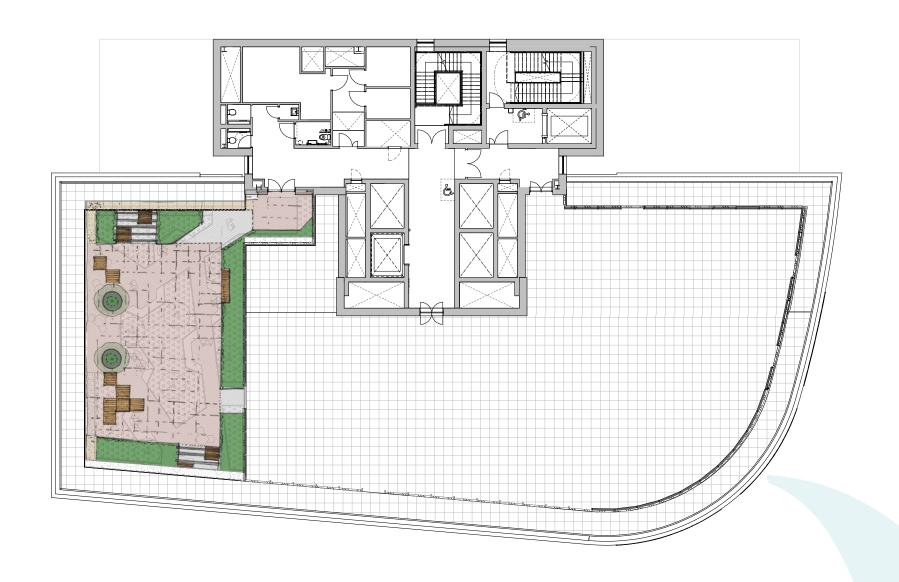

# FLOOR PLANS



BOH/Plant

# FLOOR PLANS



BOH/Plant

# FLOOR PLANS





Typical floor

Rooftop terrace

# SPACE PLANS

# Example Layout 1



## Welcome

- Tech concierge
- 2x booth seats
- Lounge

## Agile/collaboration

- 1x large meeting room
- 2x small meeting rooms
- 5x open collaboration/ touchdown spaces
- Auditorium space

#### Focus

- 2x focus pods
- 3x focus rooms

## Work

72x total workstations

# SPACE PLANS

# Example Layout 2



#### Welcome

Reception area

## Agile/collaboration

- 4x touchdown spaces
- 1x open plan project space
- 5x bi-fold meeting rooms
- 3x booths

#### Focus

5x 1 person focus rooms

## Work

100x fixed workstations









# new-bailey.com/eden





New\_Bailey

Eden at New Bailey

## DISCLAIMER

IMPORTANT NOTICE: Cushman & Wakefield and JLL for themselves and for the vendors or lessors of this property whose agents t